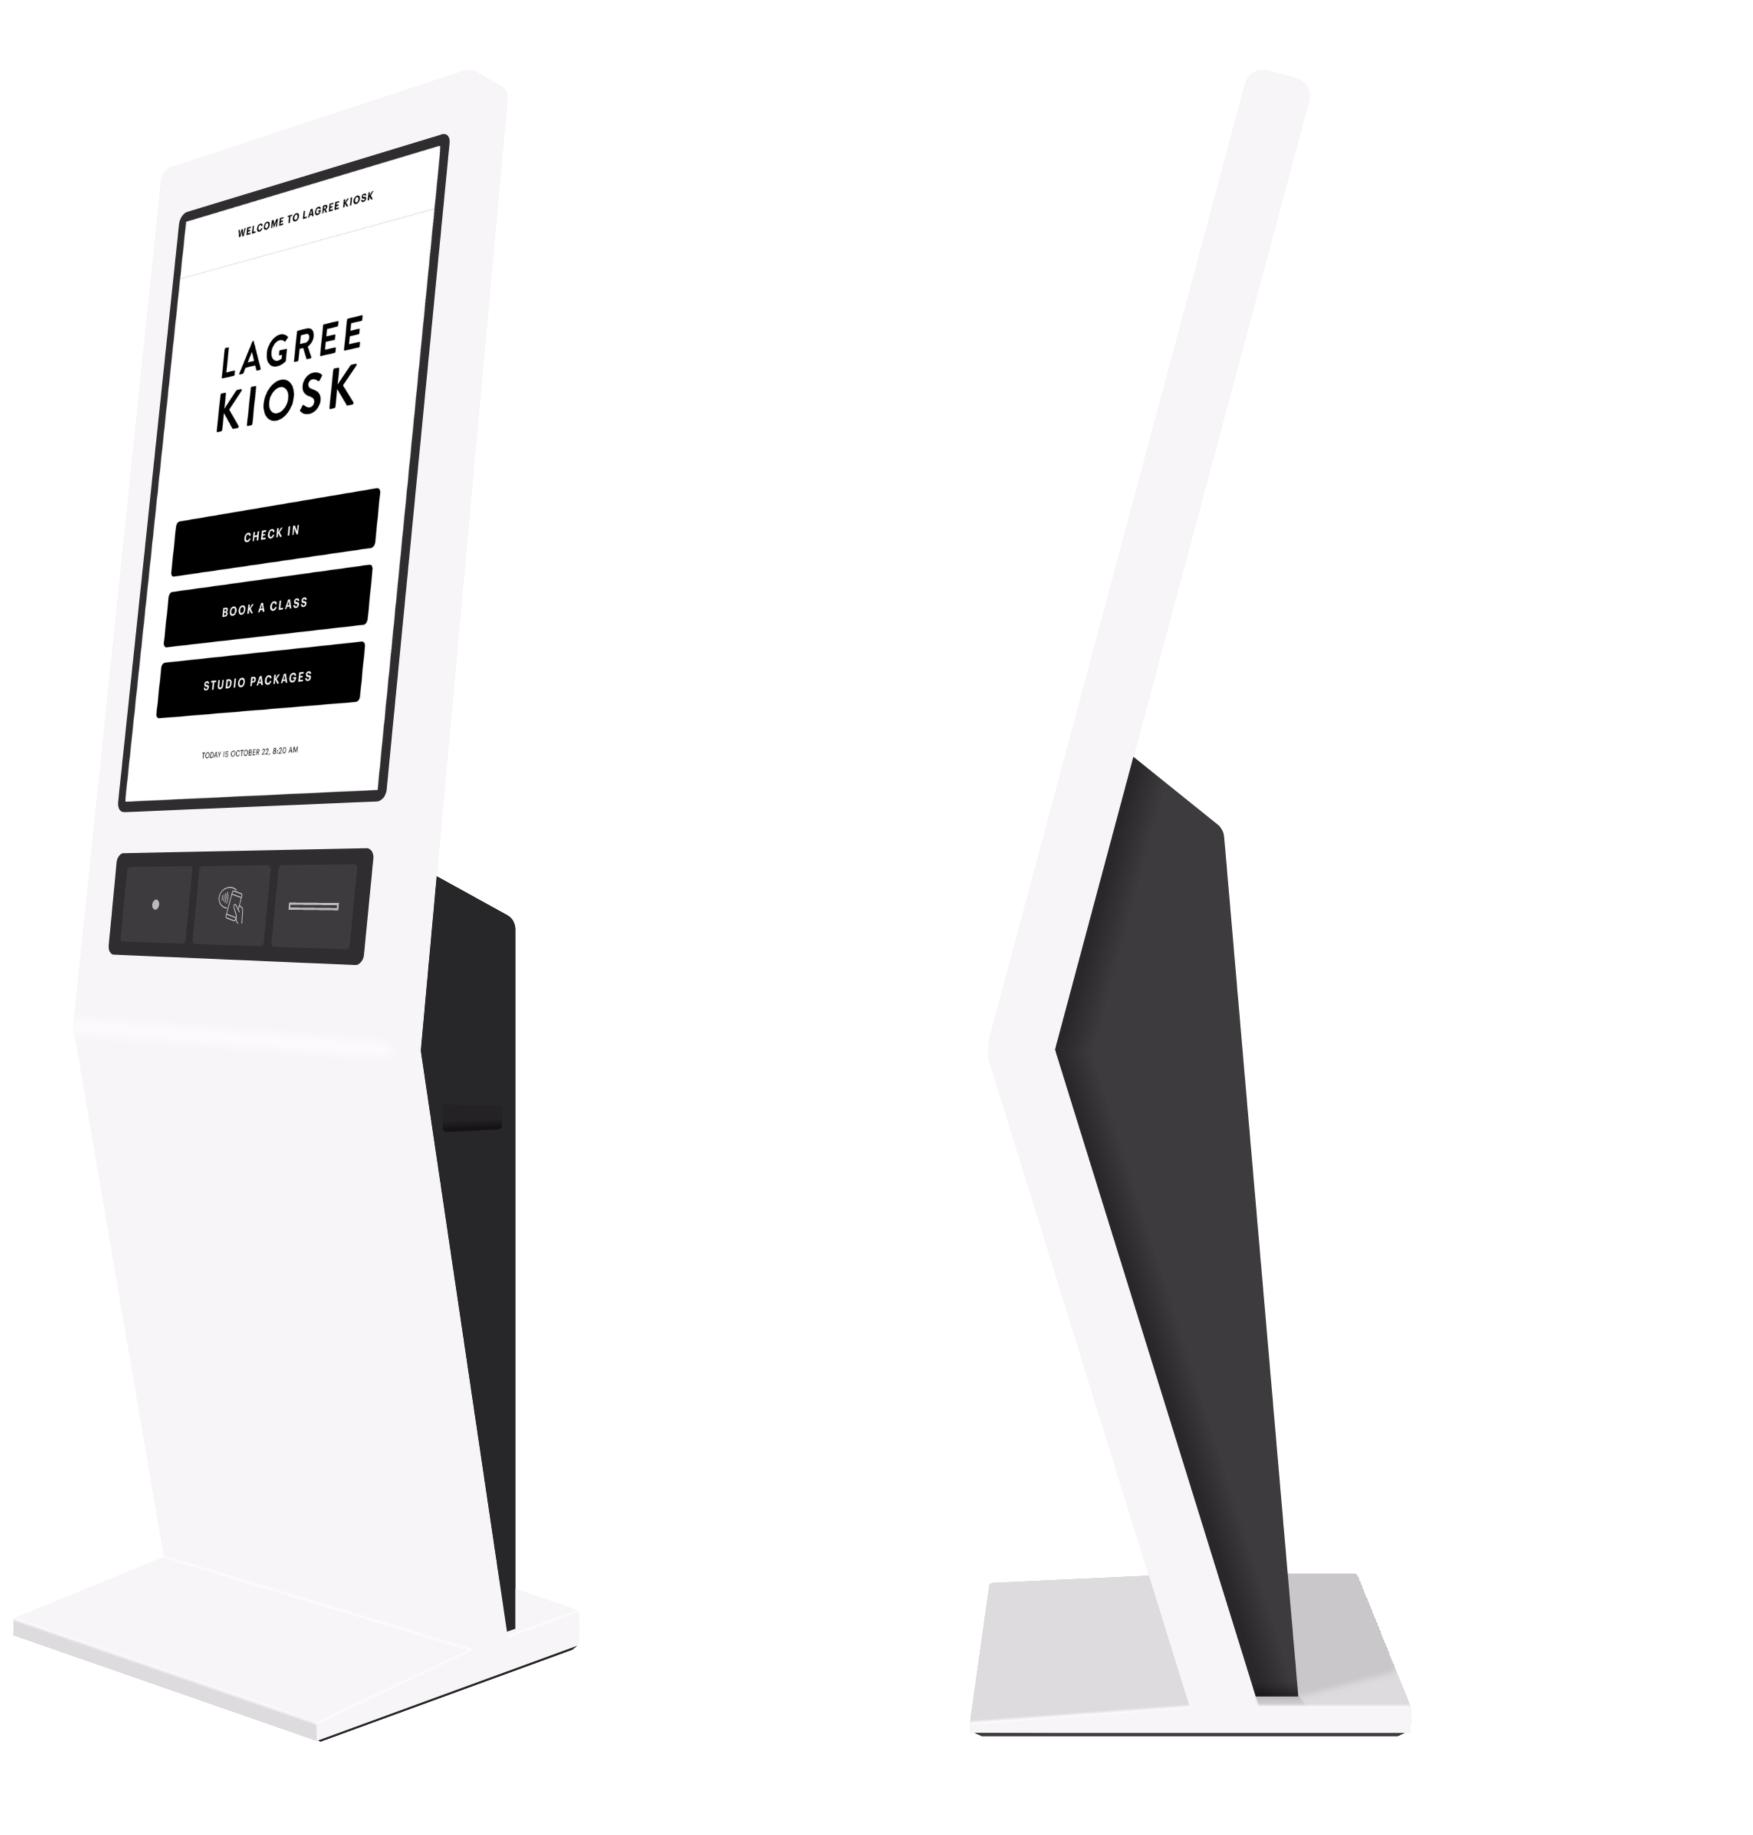

## IN STUDIO CHECK-IN AND BOOKING SOLUTION

A self-booking kiosk is a self-service machine that empowers customers to make their own bookings directly at a touchscreen kiosk without the involvement of a studio cashier.

Customers can customize their bookings, make payments, and get receipts through the self-service kiosk.

SCREENSAVER/INACTIVE SCREEN

CUSTOMIZABLE STUDIO LOGO

AND BACKGROUND

CUSTOMIZABLE STUDIO LOGO

## TECH SPECS

Panel: IPS Grade A brand panel with touch

Size: 32"

Touch: Capacitive touch

Resolution: 1920\*1080P

Brightness: 450 nits

Scanners: Credit Card (NFC), QR Code/Bar Code scanner

Printer: Thermal printer