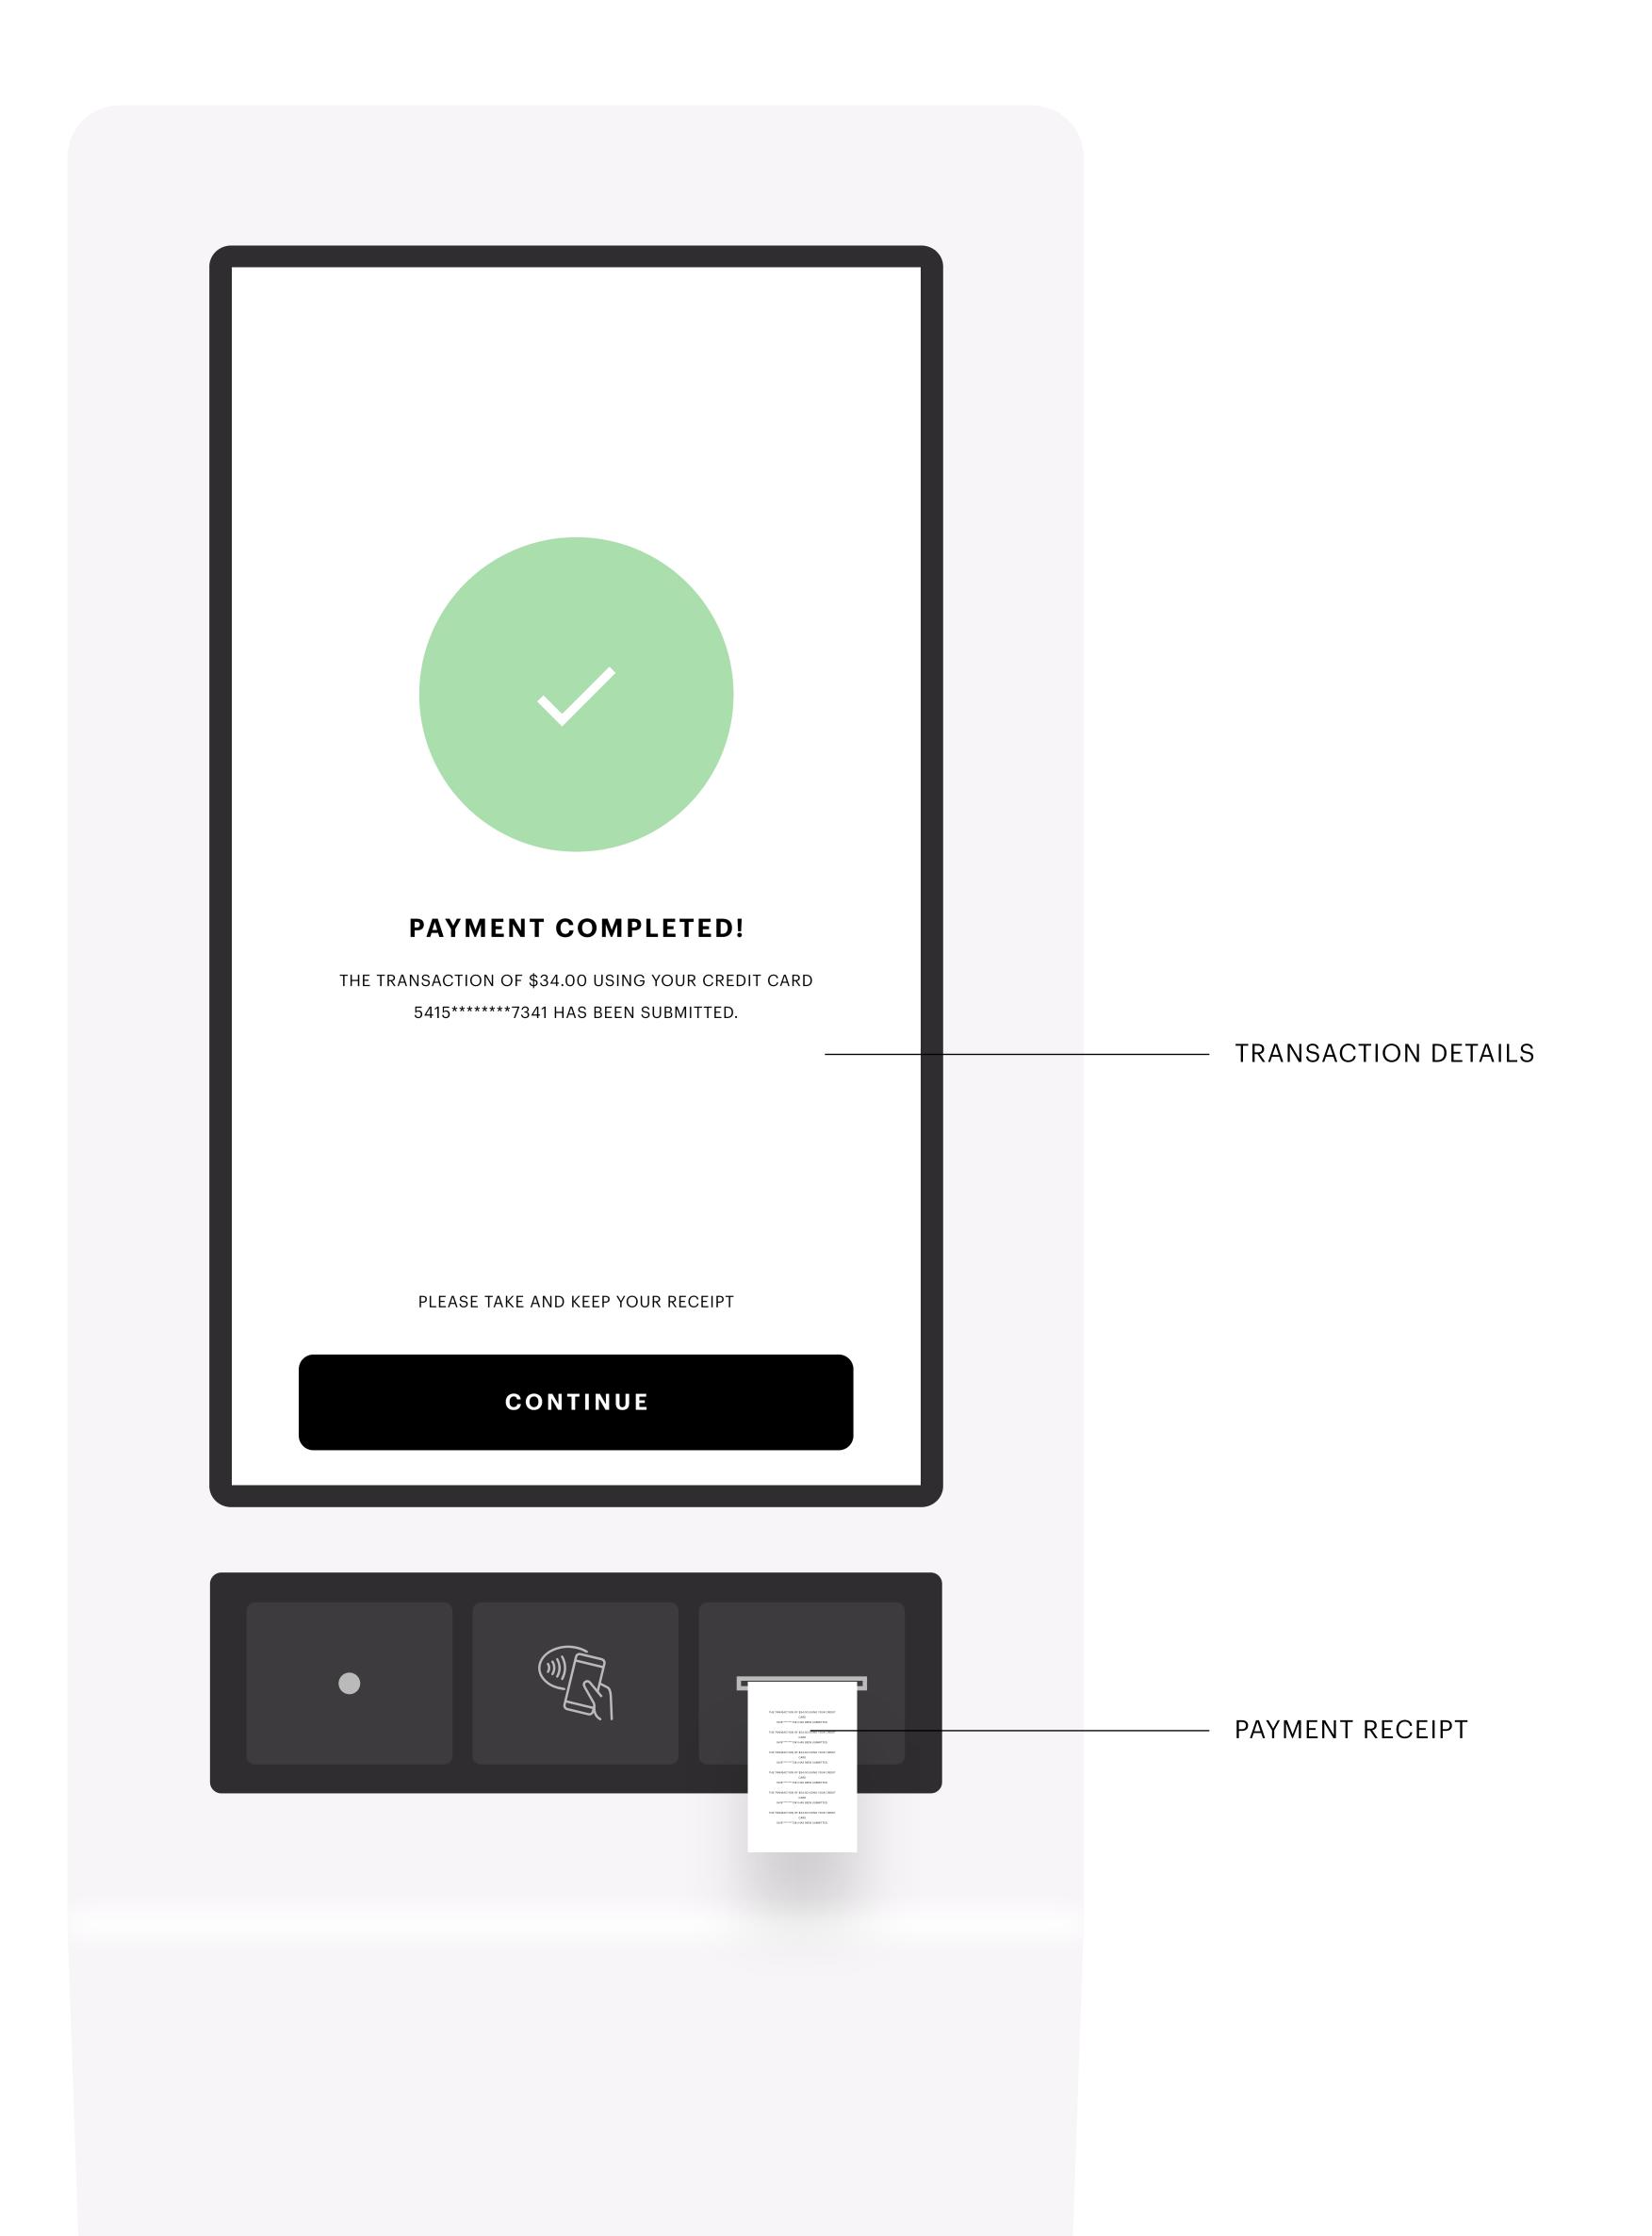

Customers can customize their bookings, make payments, and get receipts through the self-service kiosk.

SCREENSAVER/INACTIVE SCREEN

CUSTOMIZABLE STUDIO LOGO

AND BACKGROUND

CUSTOMIZABLE STUDIO LOGO

## TECH SPECS

Panel: IPS Grade A brand panel with touch

Size: 32"

Touch: Capacitive touch

Resolution: 1920\*1080P

Brightness: 450 nits

Scanners: Credit Card (NFC), QR Code/Bar Code scanner

Printer: Thermal printer