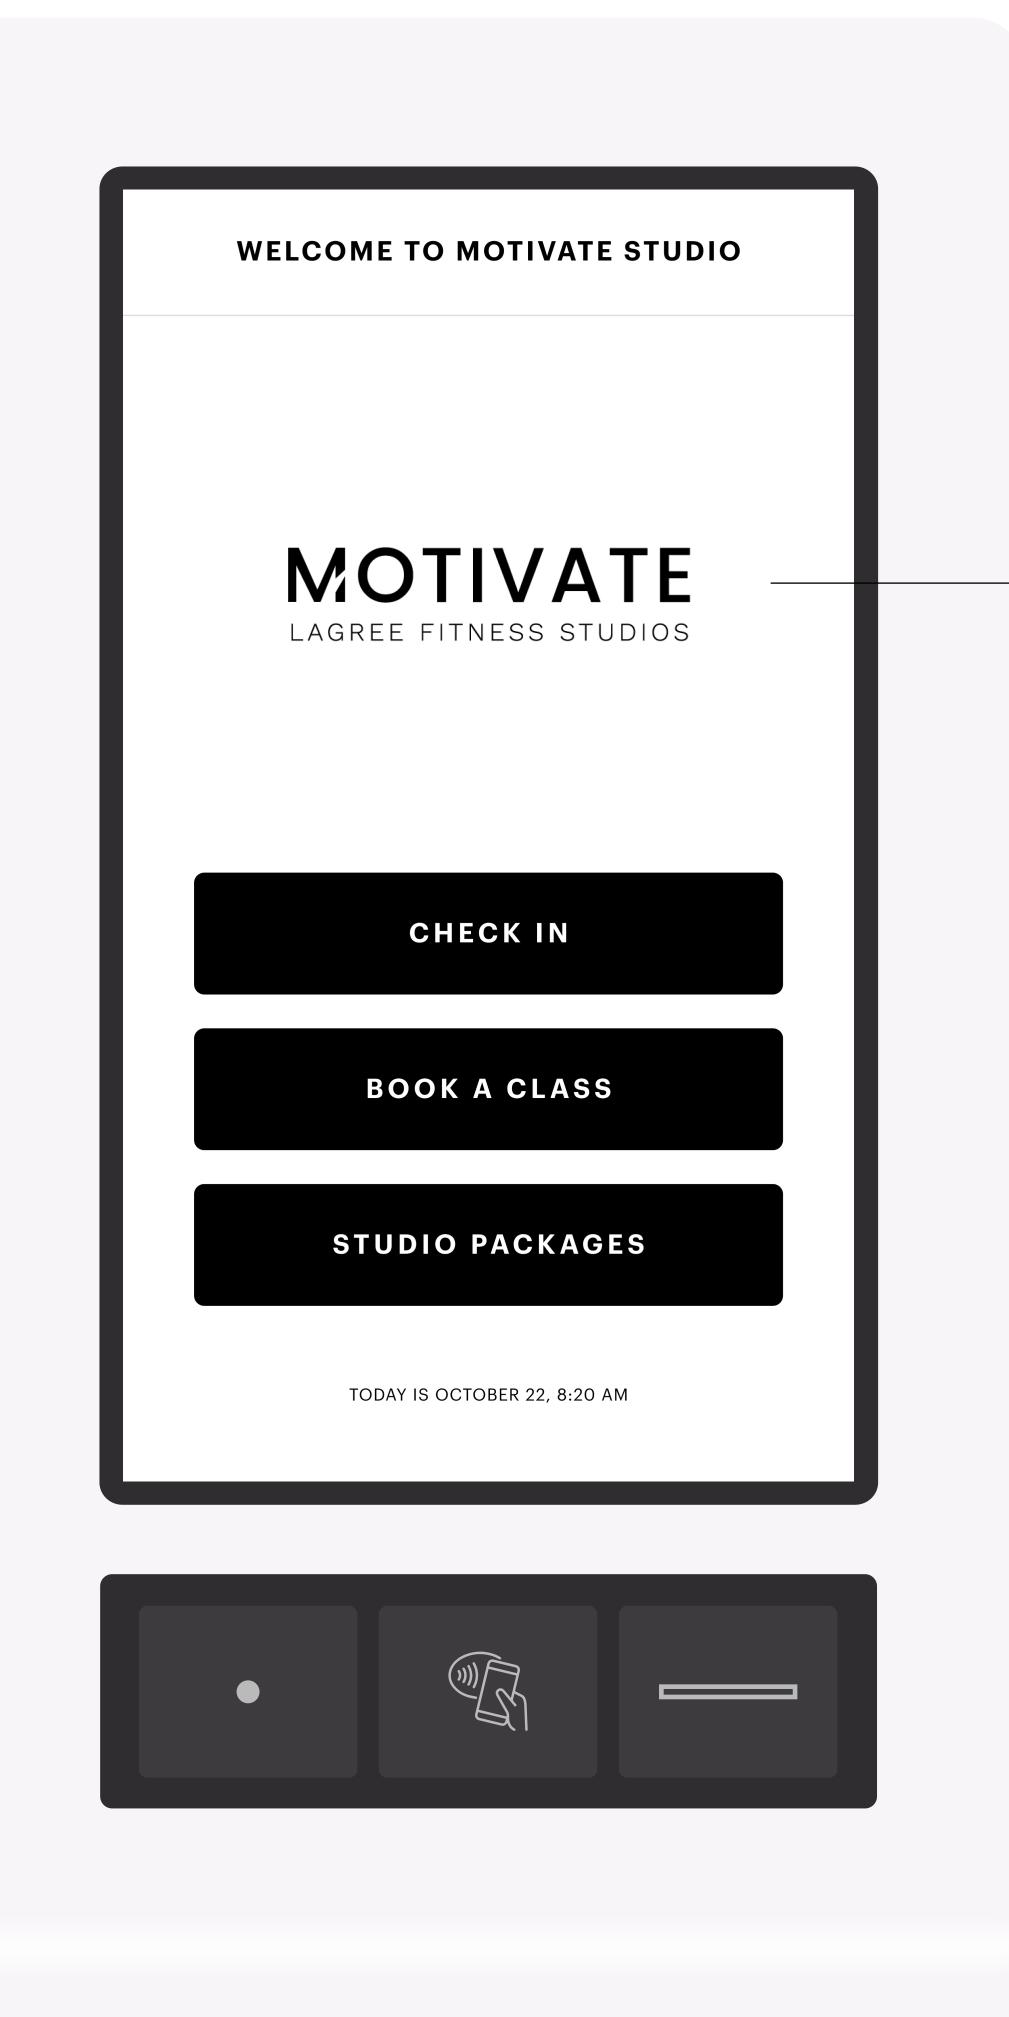

## IN STUDIO CHECK-IN AND BOOKING SOLUTION

A self-booking kiosk is a self-service machine that empowers customers to make their own bookings directly at a touchscreen kiosk without the involvement of a studio cashier.

Customers can customize their bookings, make payments, and get receipts through the self-service kiosk.

SCREENSAVER/INACTIVE SCREEN

CUSTOMIZABLE STUDIO LOGO

AND BACKGROUND

CUSTOMIZABLE STUDIO LOGO