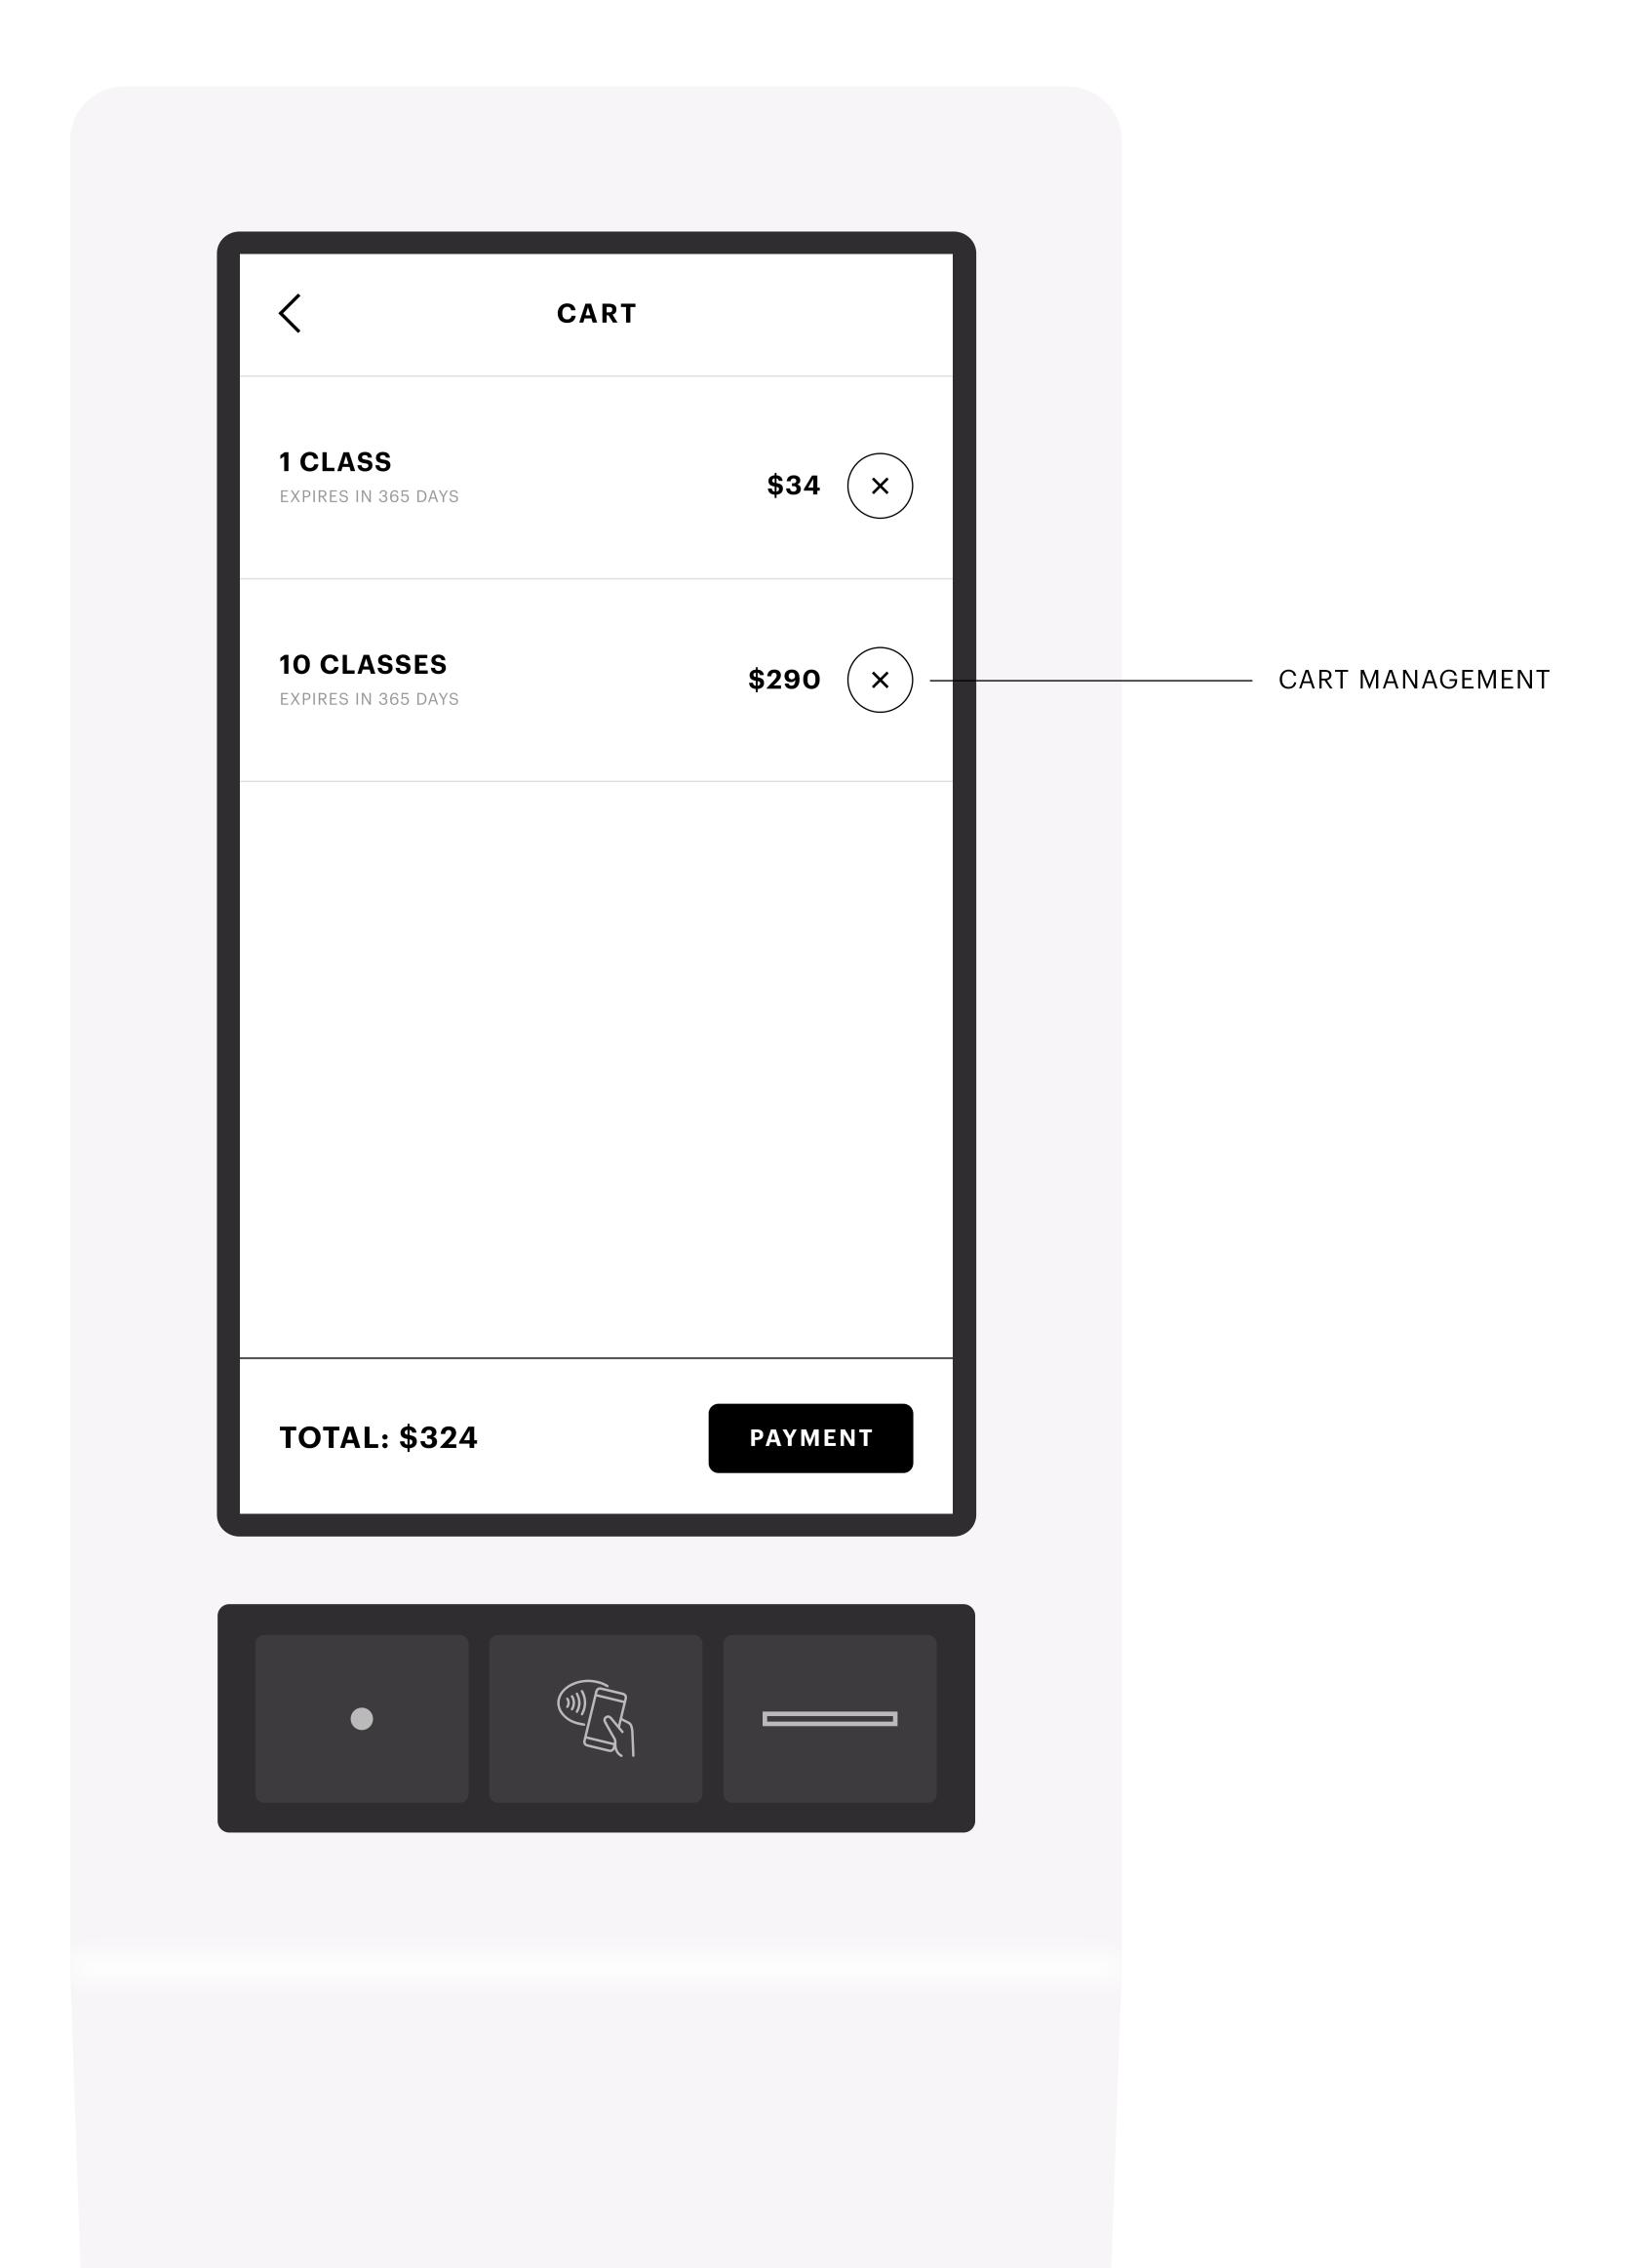

## IN STUDIO CHECK-IN AND BOOKING SOLUTION

A self-booking kiosk is a self-service machine that empowers customers to make their own bookings directly at a touchscreen kiosk without the involvement of a studio cashier.

Customers can customize their bookings, make payments, and get receipts through the self-service kiosk.

SCREENSAVER/INACTIVE SCREEN

CUSTOMIZABLE STUDIO LOGO

AND BACKGROUND

CUSTOMIZABLE STUDIO LOGO