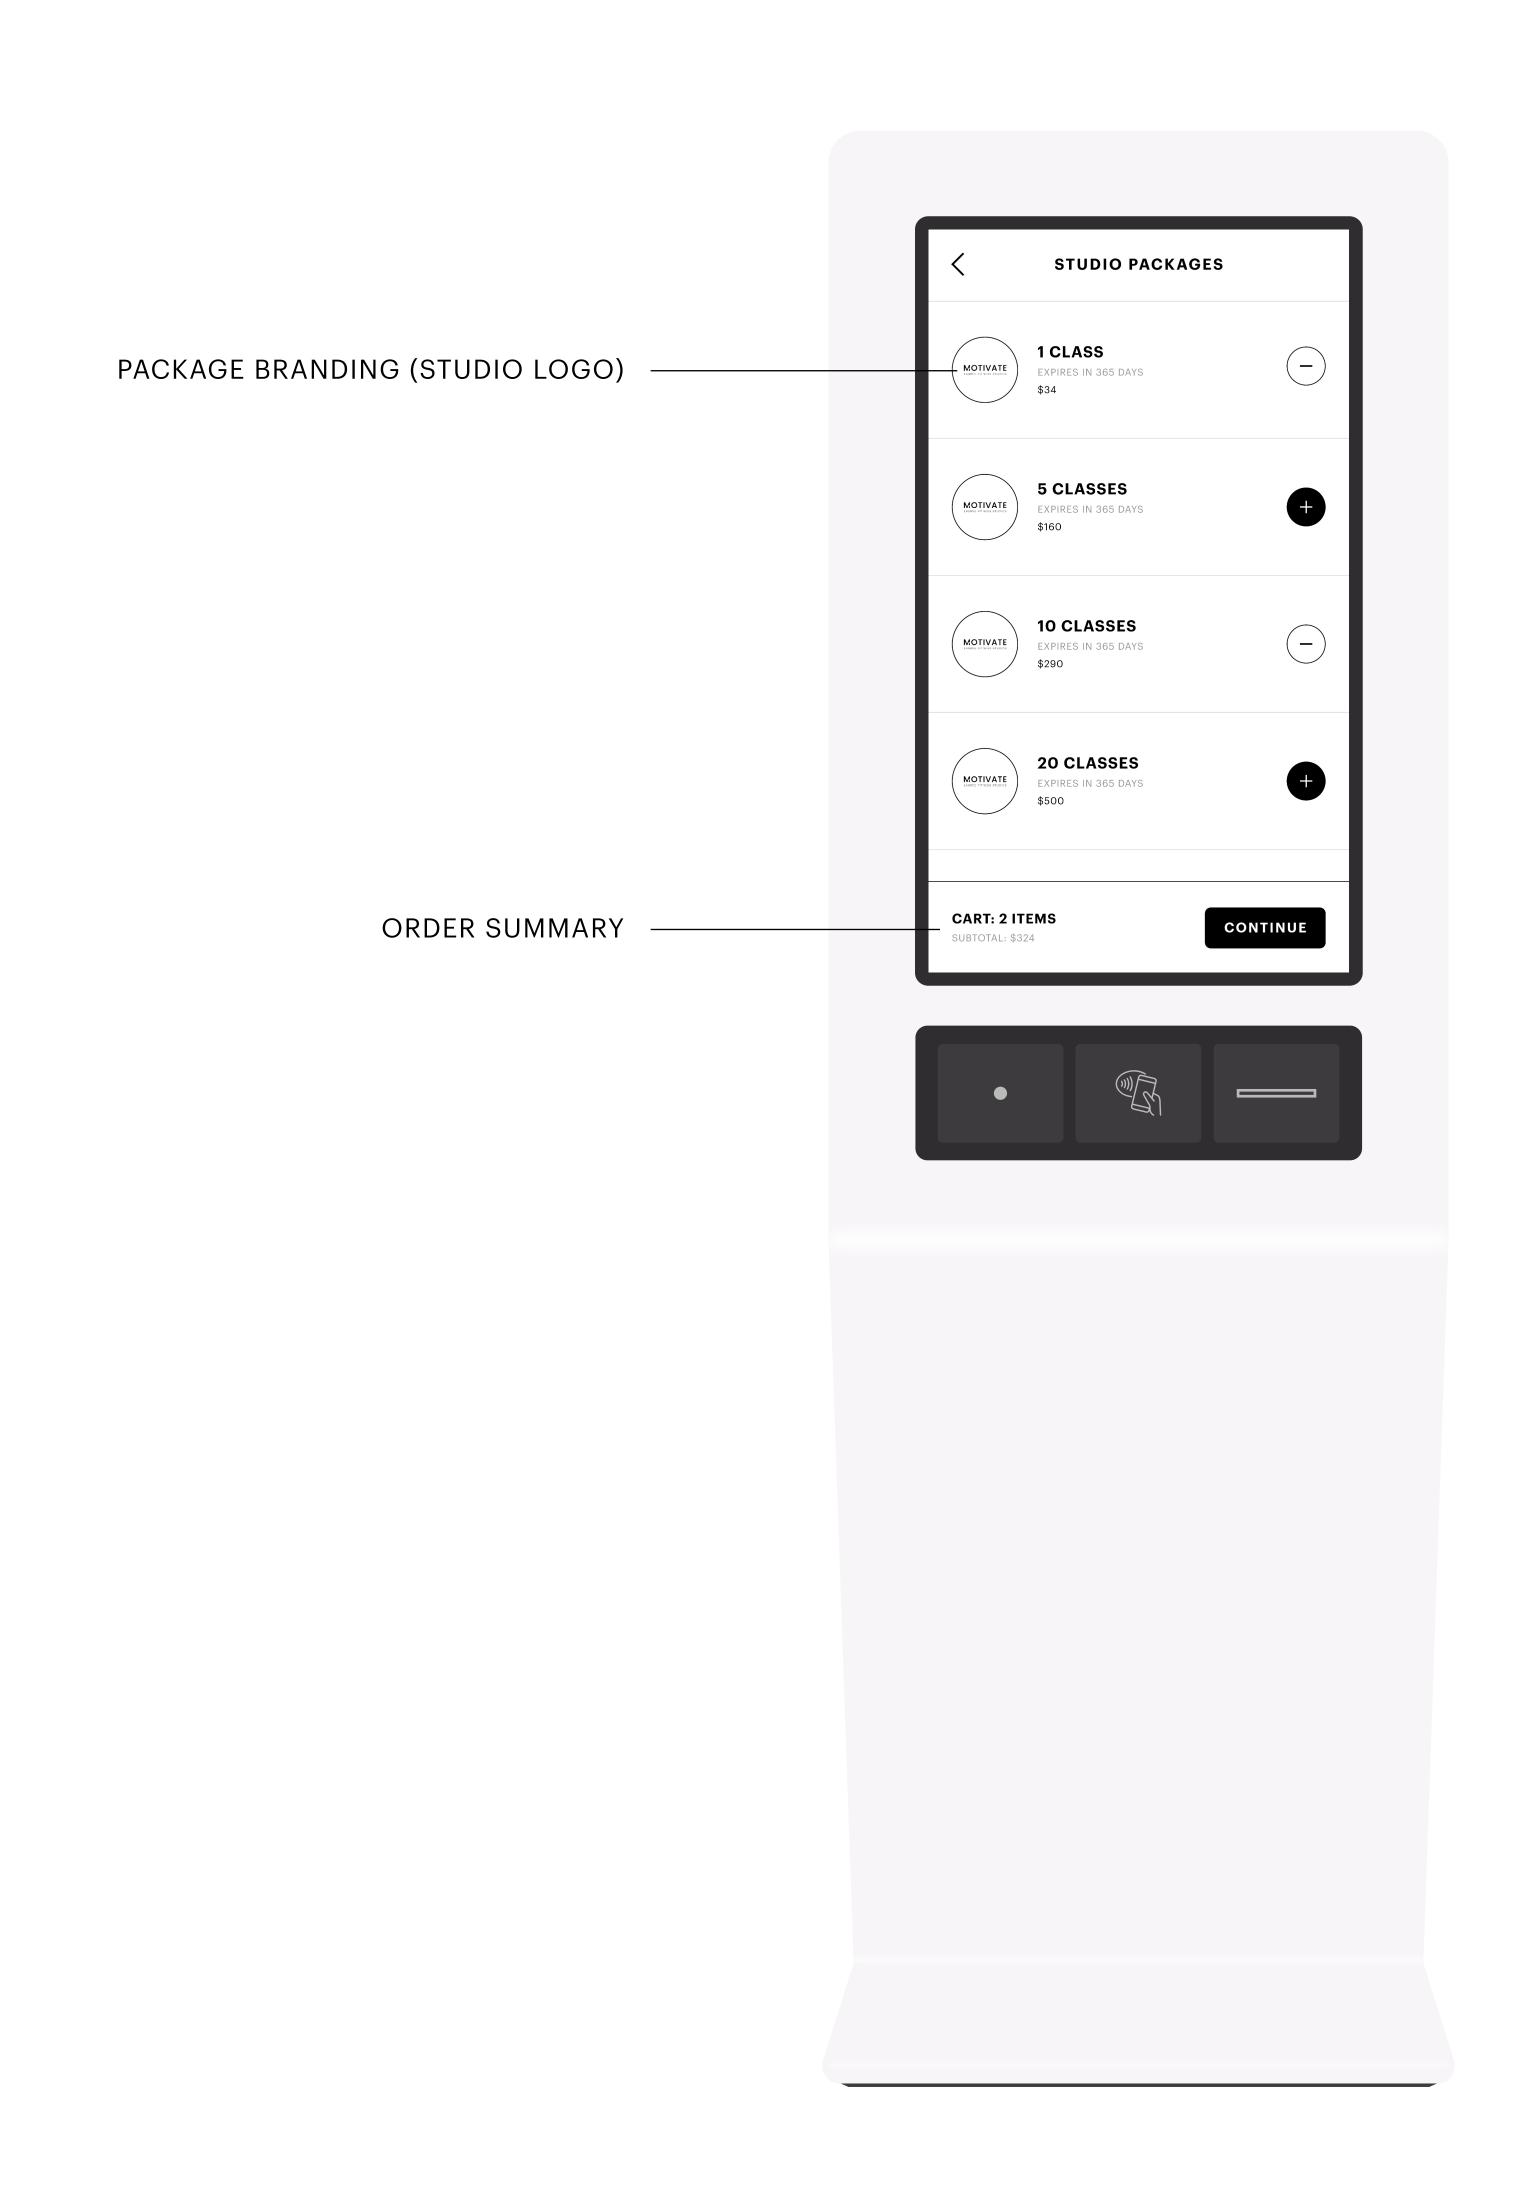

## IN STUDIO CHECK-IN AND BOOKING SOLUTION

A self-booking kiosk is a self-service machine that empowers customers to make their own bookings directly at a touchscreen kiosk without the involvement of a studio cashier.

Customers can customize their bookings, make payments, and get receipts through the self-service kiosk.

SCREENSAVER/INACTIVE SCREEN

CUSTOMIZABLE STUDIO LOGO

AND BACKGROUND

CUSTOMIZABLE STUDIO LOGO