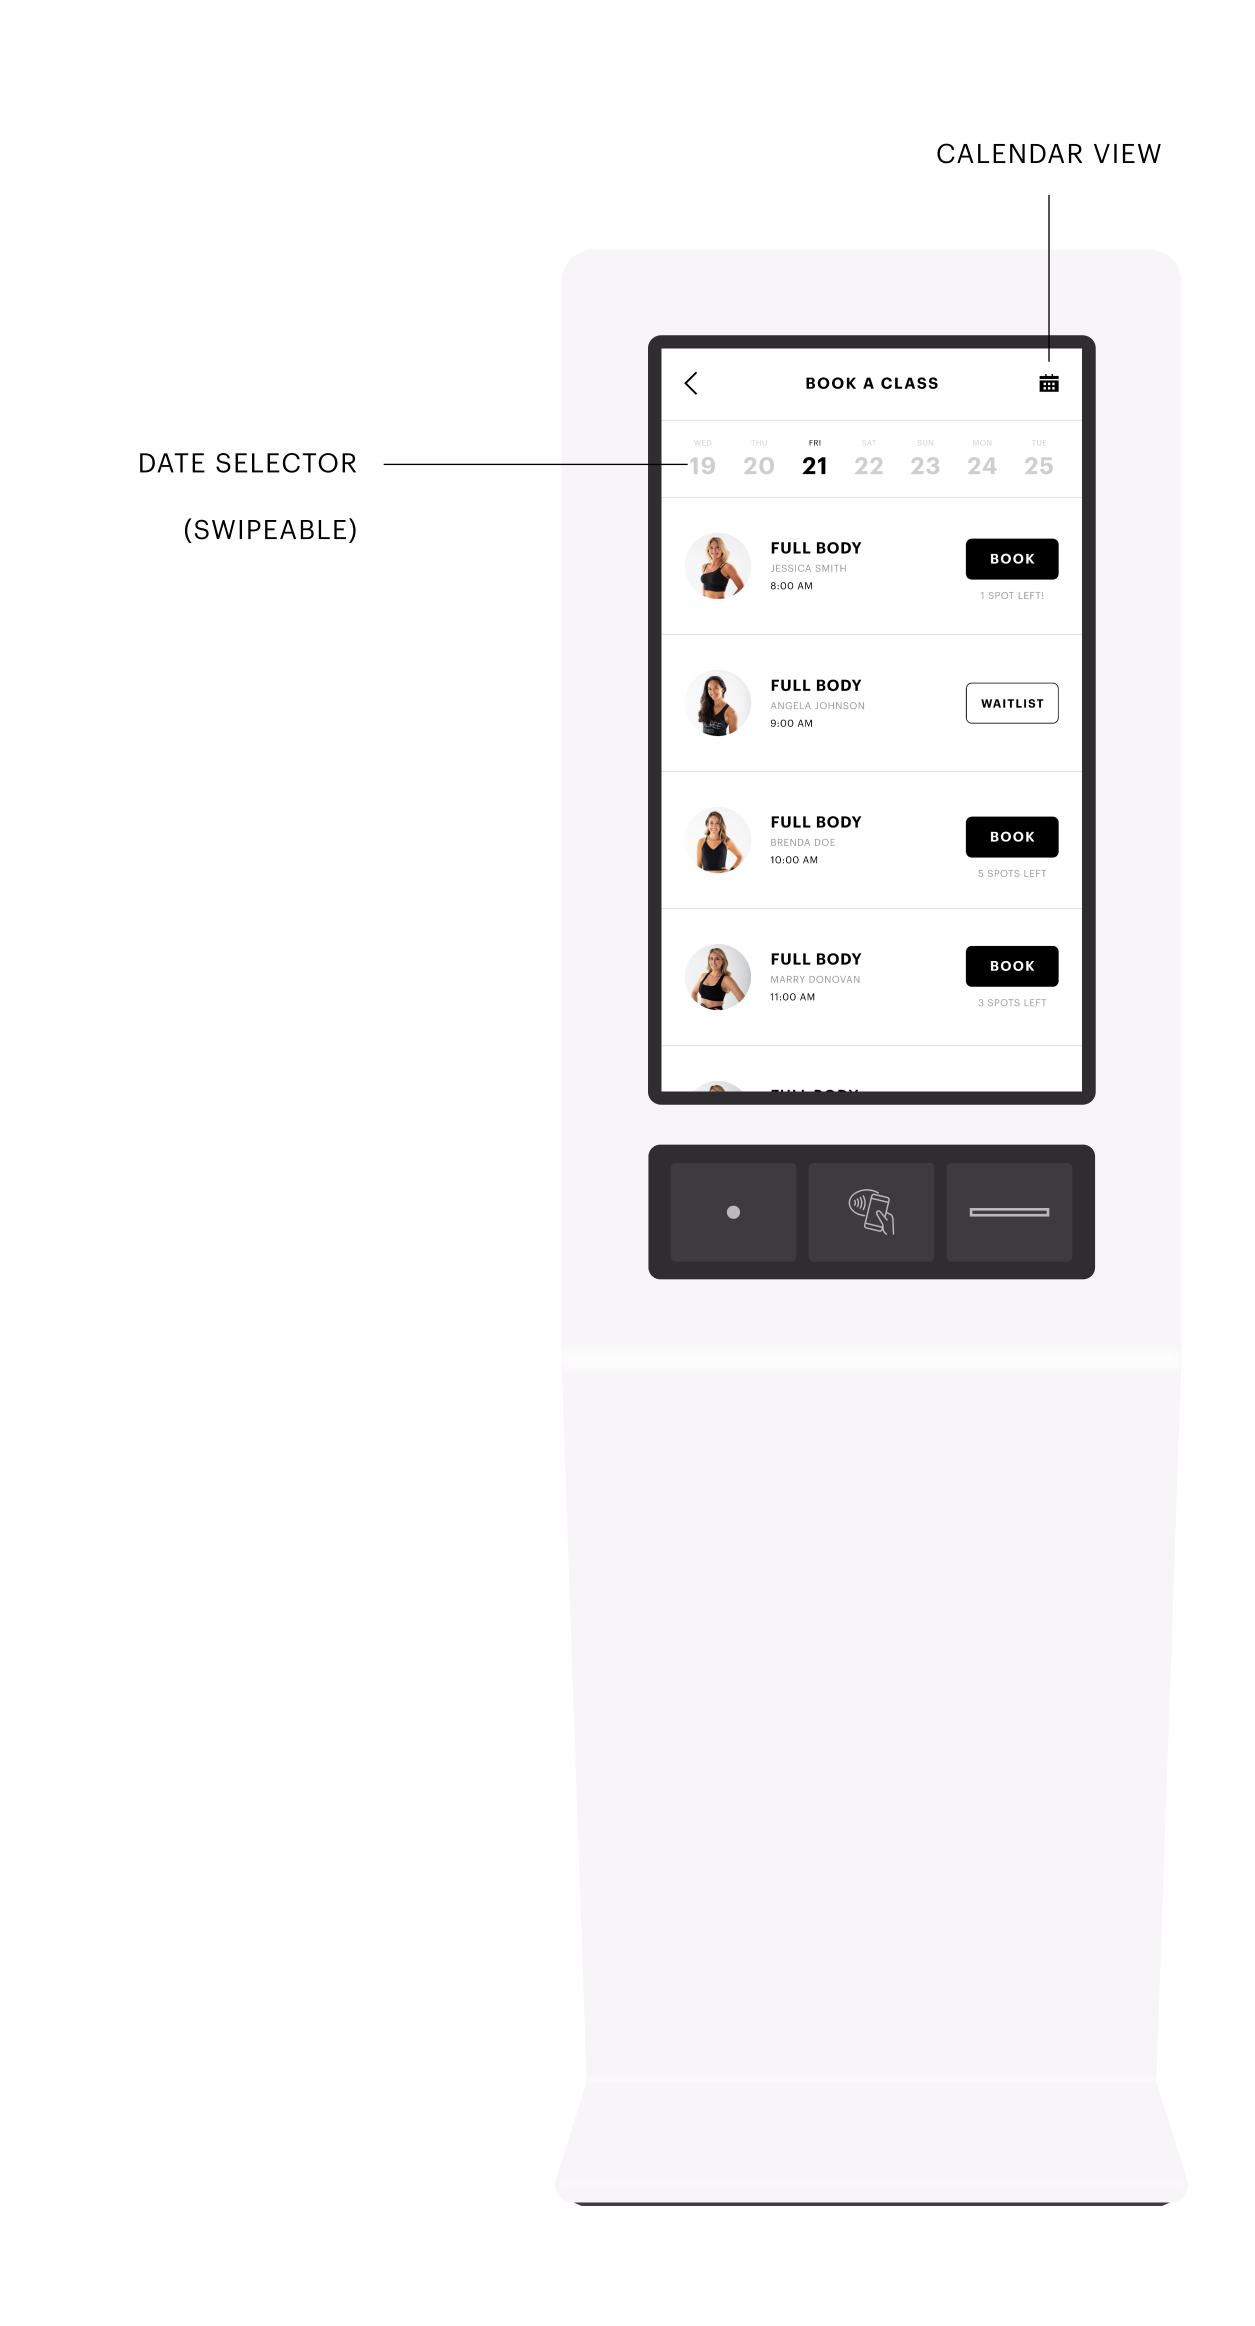

## IN STUDIO CHECK-IN AND BOOKING SOLUTION

A self-booking kiosk is a self-service machine that empowers customers to make their own bookings directly at a touchscreen kiosk without the involvement of a studio cashier.

Customers can customize their bookings, make payments, and get receipts through the self-service kiosk.

SCREENSAVER/INACTIVE SCREEN

CUSTOMIZABLE STUDIO LOGO

AND BACKGROUND

CUSTOMIZABLE STUDIO LOGO