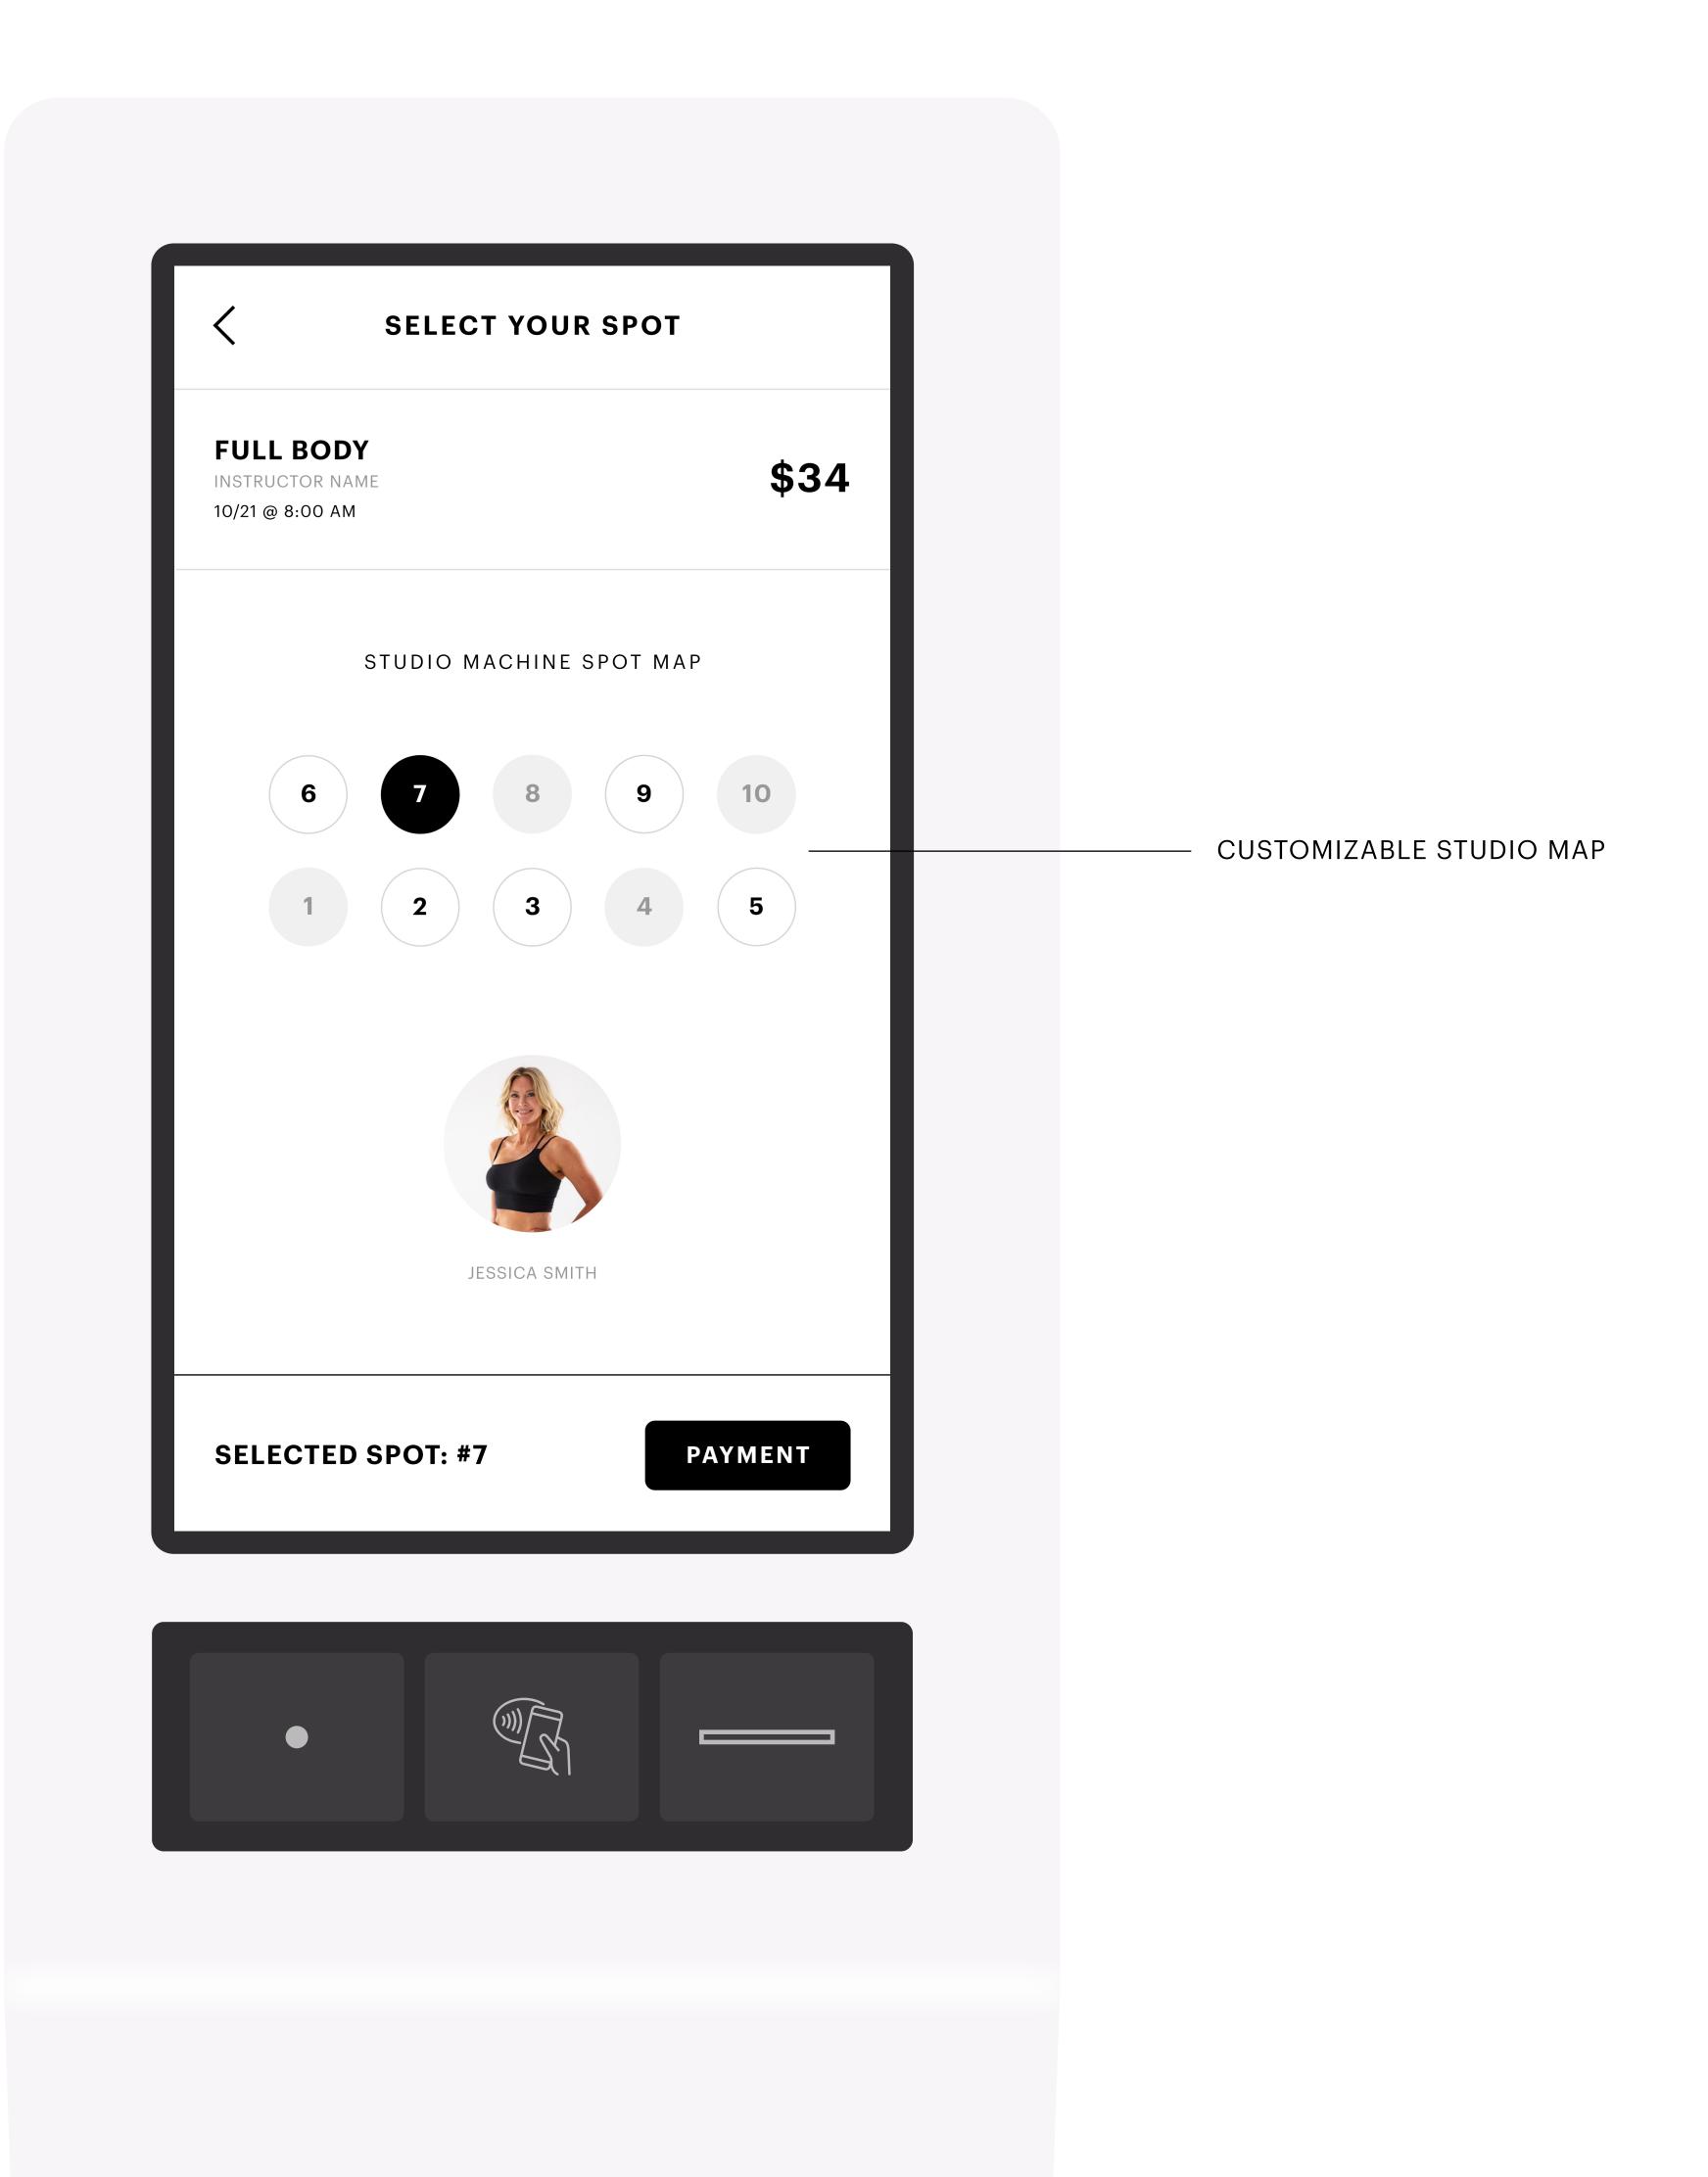

## IN STUDIO CHECK-IN AND BOOKING SOLUTION

A self-booking kiosk is a self-service machine that empowers customers to make their own bookings directly at a touchscreen kiosk without the involvement of a studio cashier.

Customers can customize their bookings, make payments, and get receipts through the self-service kiosk.

SCREENSAVER/INACTIVE SCREEN

CUSTOMIZABLE STUDIO LOGO

AND BACKGROUND

CUSTOMIZABLE STUDIO LOGO