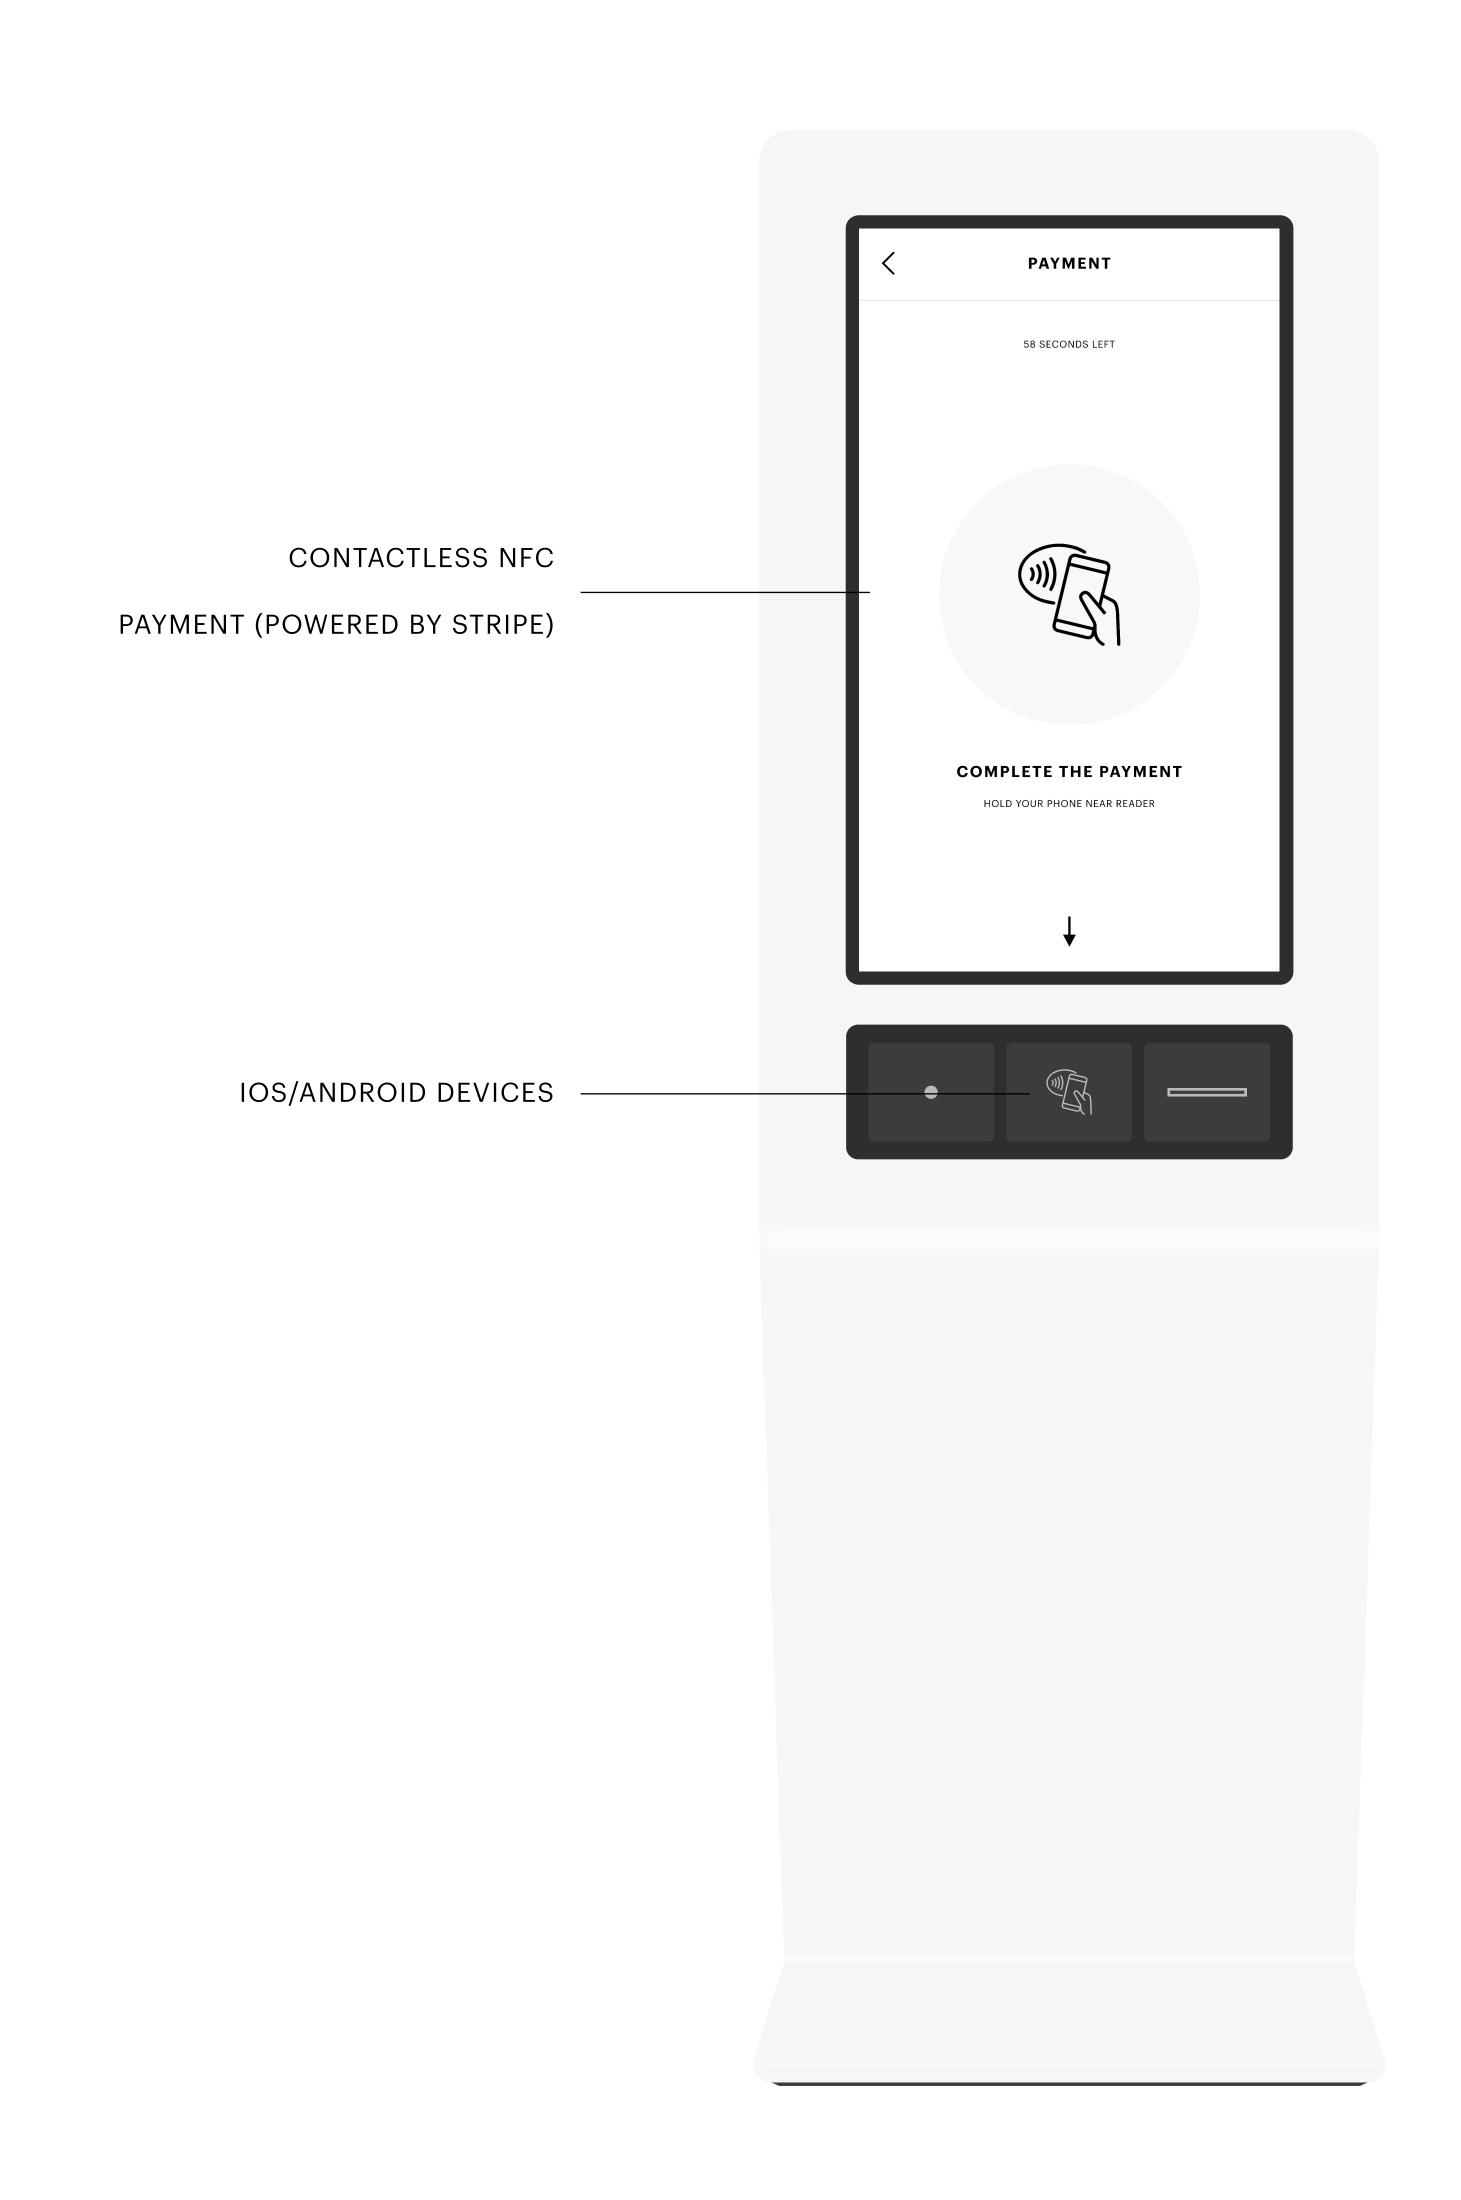

Customers can customize their bookings, make payments, and get receipts through the self-service kiosk.

SCREENSAVER/INACTIVE SCREEN

CUSTOMIZABLE STUDIO LOGO

AND BACKGROUND

CUSTOMIZABLE STUDIO LOGO

## TECH SPECS

Panel: IPS Grade A brand panel with touch

Size: 32"

Touch: Capacitive touch

Resolution: 1920\*1080P

Brightness: 450 nits

Scanners: Credit Card (NFC), QR Code/Bar Code scanner

Printer: Thermal printer