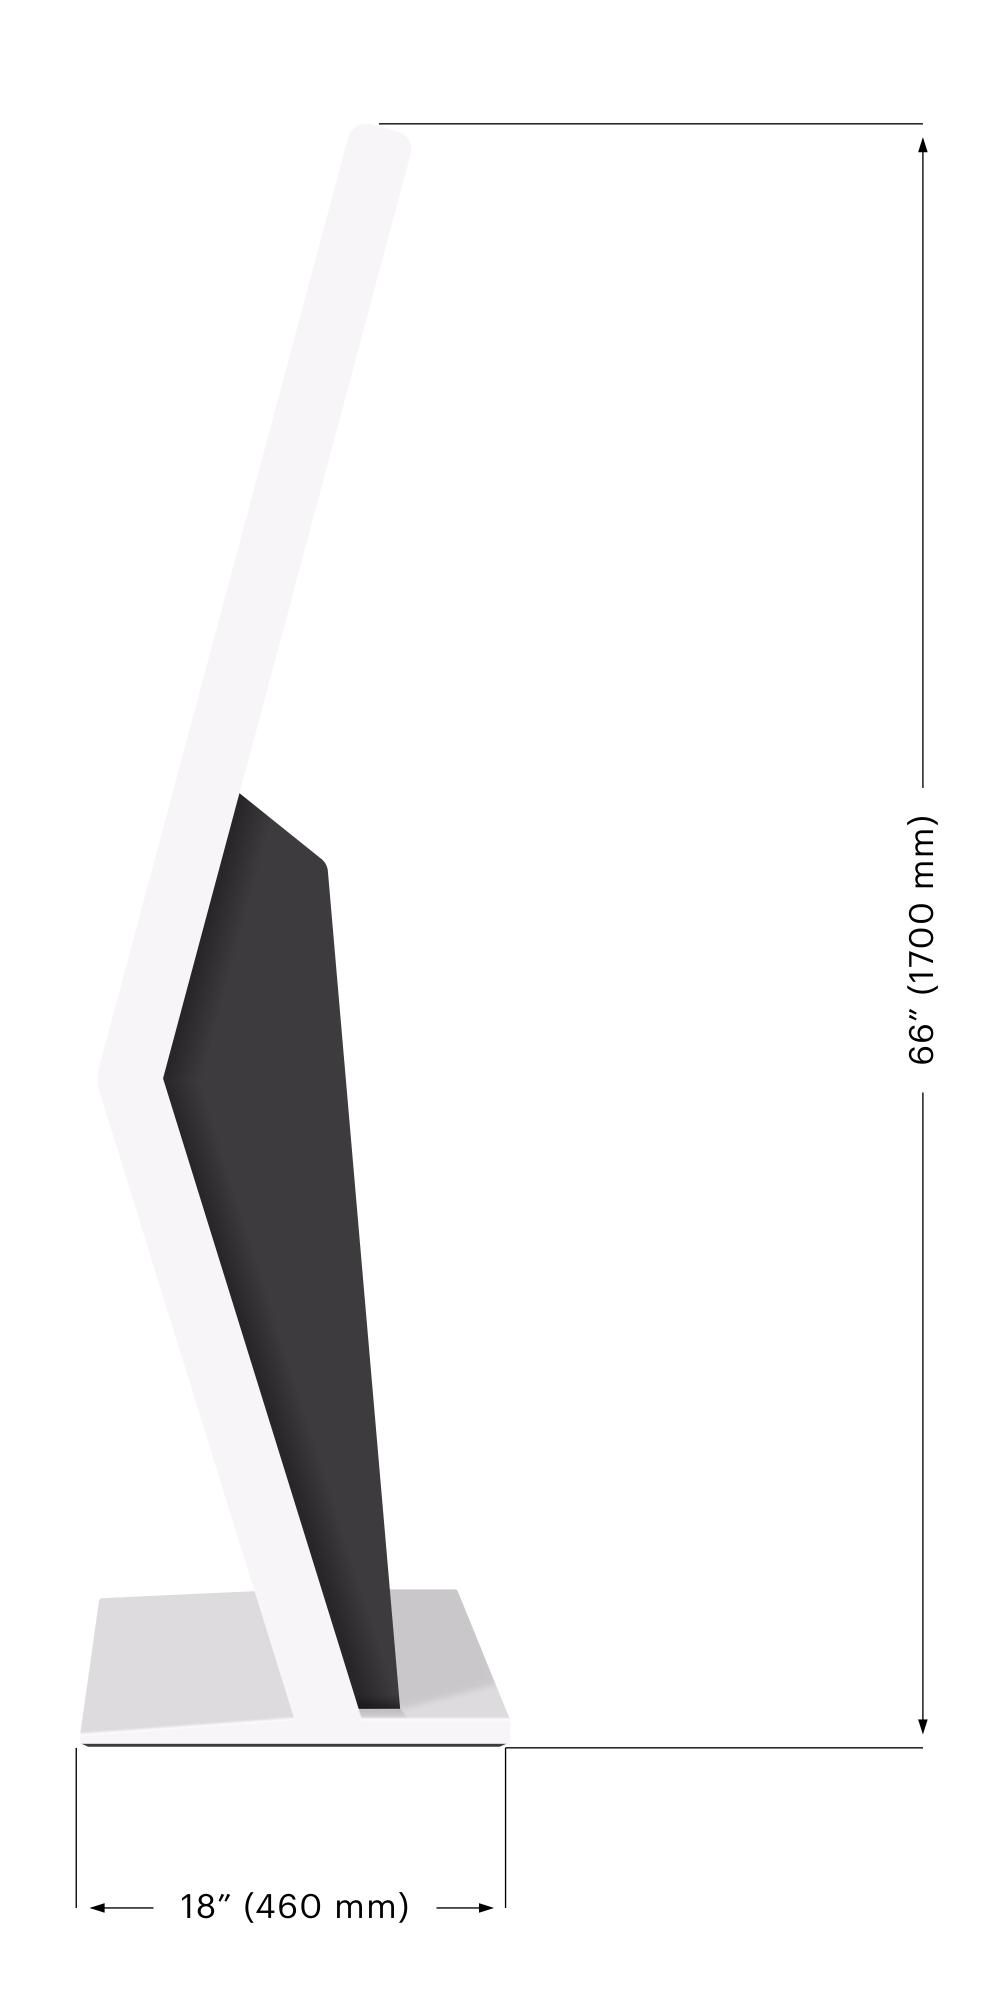

## TECH SPECS

Panel: IPS Grade A brand panel with touch

Size: 32"

Touch: Capacitive touch

Resolution: 1920\*1080P

Brightness: 450 nits

Scanners: Credit Card (NFC), QR Code/Bar Code scanner

Printer: Thermal printer

Connectivity: WiFi, 4G, 5G

Bluetooth: 5.0

CPU: i3/i5/i7 (configurable)

RAM: 4GB/8GB (configurable)

SSD: 64GB/128GB (configurable)

Working temperature: 14F - 176 F

Software: Windows 10

stripe