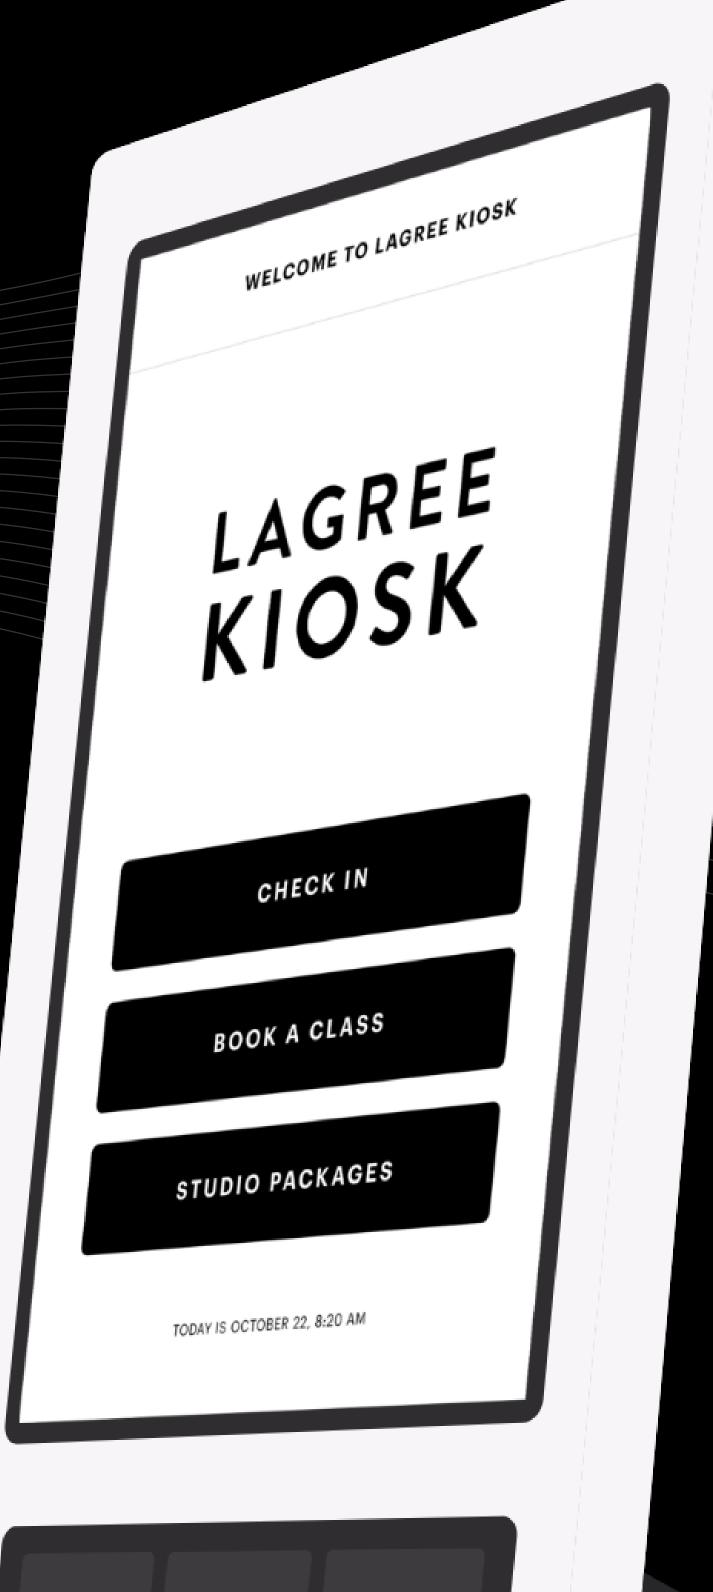

## IN STUDIO CHECK-IN AND BOOKING SOLUTION

A self-booking kiosk is a self-service machine that empowers customers to make their own bookings directly at a touchscreen kiosk without the involvement of a studio cashier.

Customers can customize their bookings, make payments, and get receipts through the self-service kiosk.

SCREENSAVER/INACTIVE SCREEN

CUSTOMIZABLE STUDIO LOGO

AND BACKGROUND

CUSTOMIZABLE STUDIO LOGO