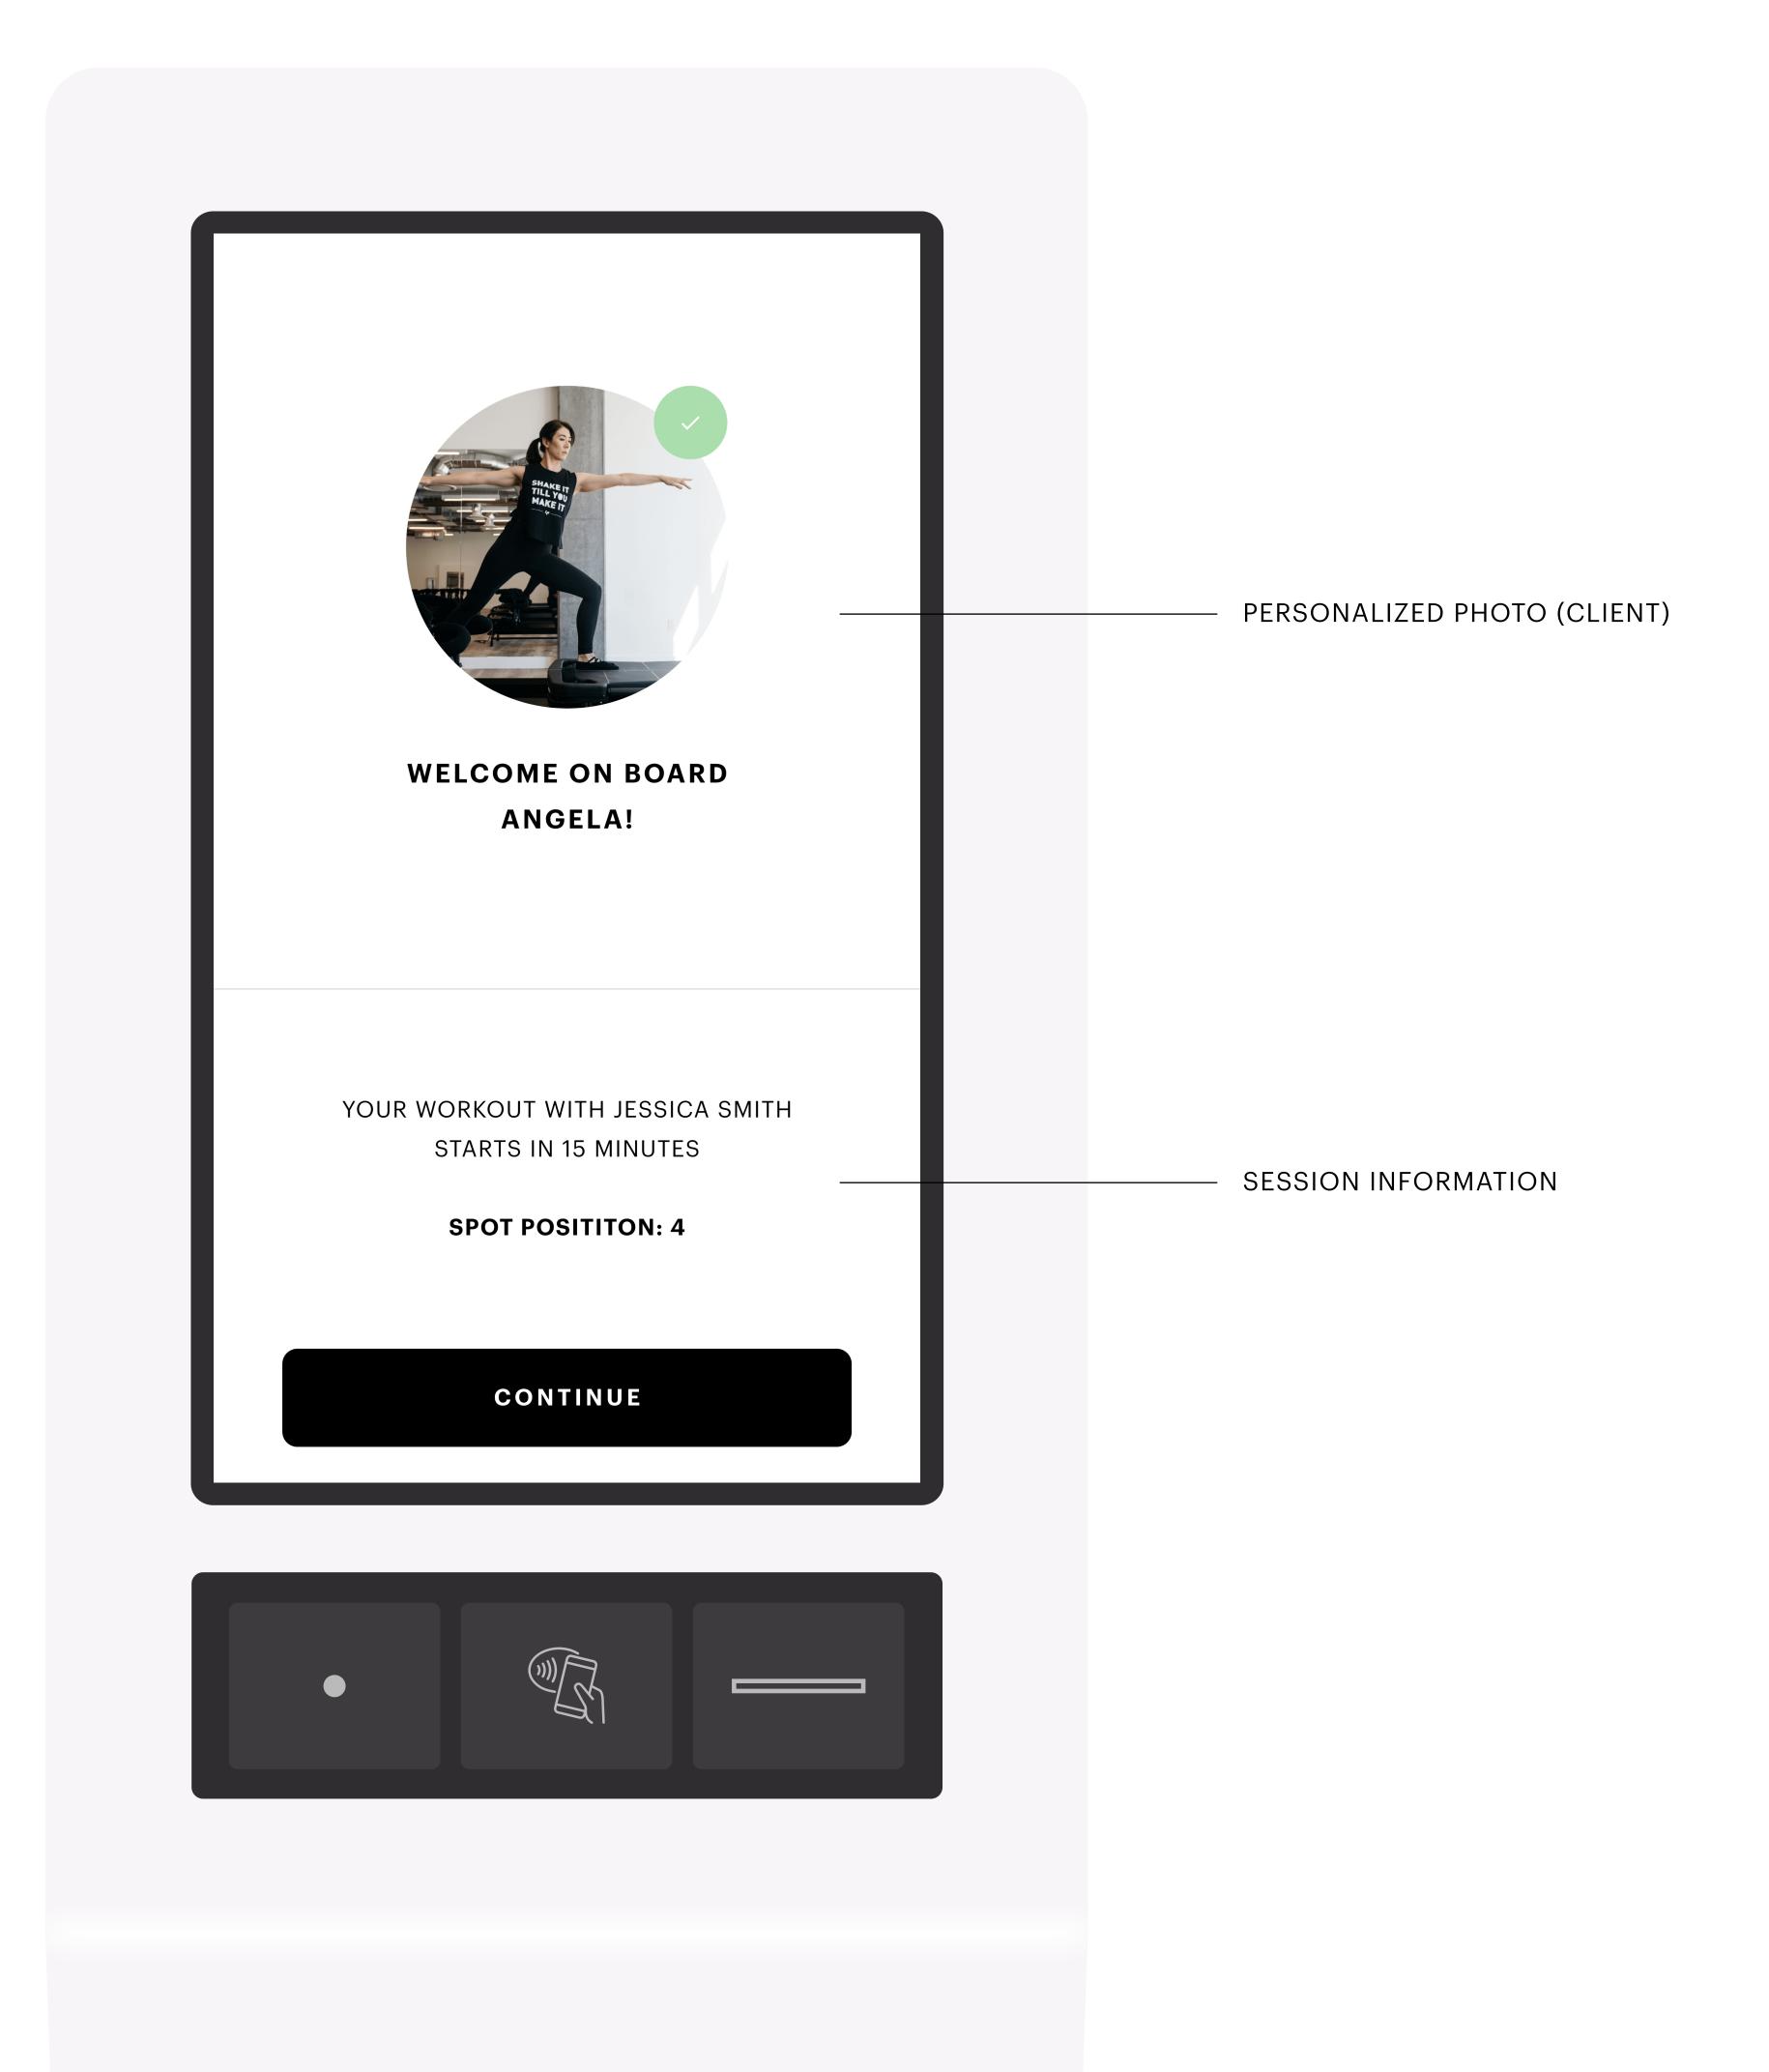

Customers can customize their bookings, make payments, and get receipts through the self-service kiosk.

SCREENSAVER/INACTIVE SCREEN

CUSTOMIZABLE STUDIO LOGO

AND BACKGROUND

CUSTOMIZABLE STUDIO LOGO