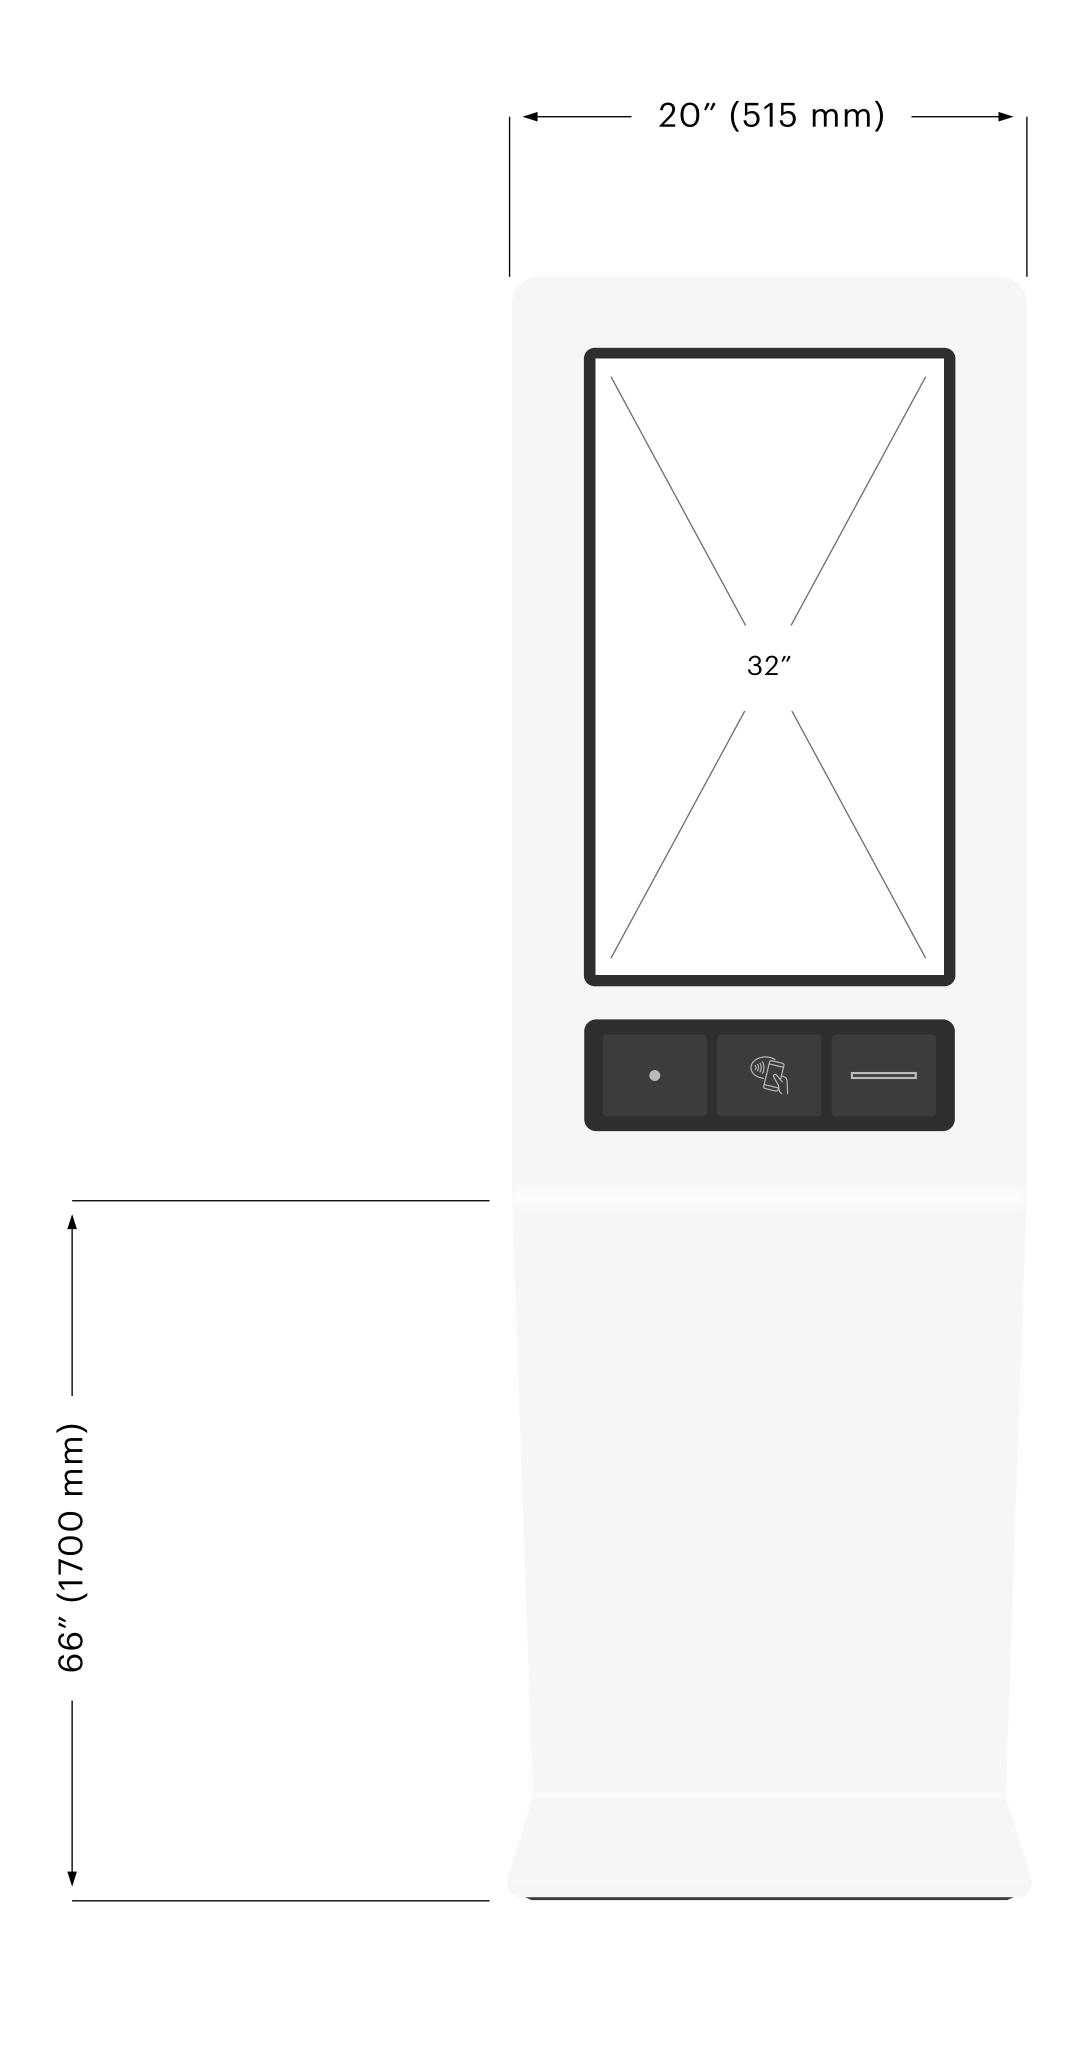

## TECH SPECS

Panel: IPS Grade A brand panel with touch

Size: 32"

Touch: Capacitive touch

Resolution: 1920\*1080P

Brightness: 450 nits

Scanners: Credit Card (NFC), QR Code/Bar Code scanner

Printer: Thermal printer

Connectivity: WiFi, 4G, 5G

Bluetooth: 5.0

CPU: i3/i5/i7 (configurable)

RAM: 4GB/8GB (configurable)

SSD: 64GB/128GB (configurable)

Working temperature: 14F - 176 F

Software: Windows 10

stripe