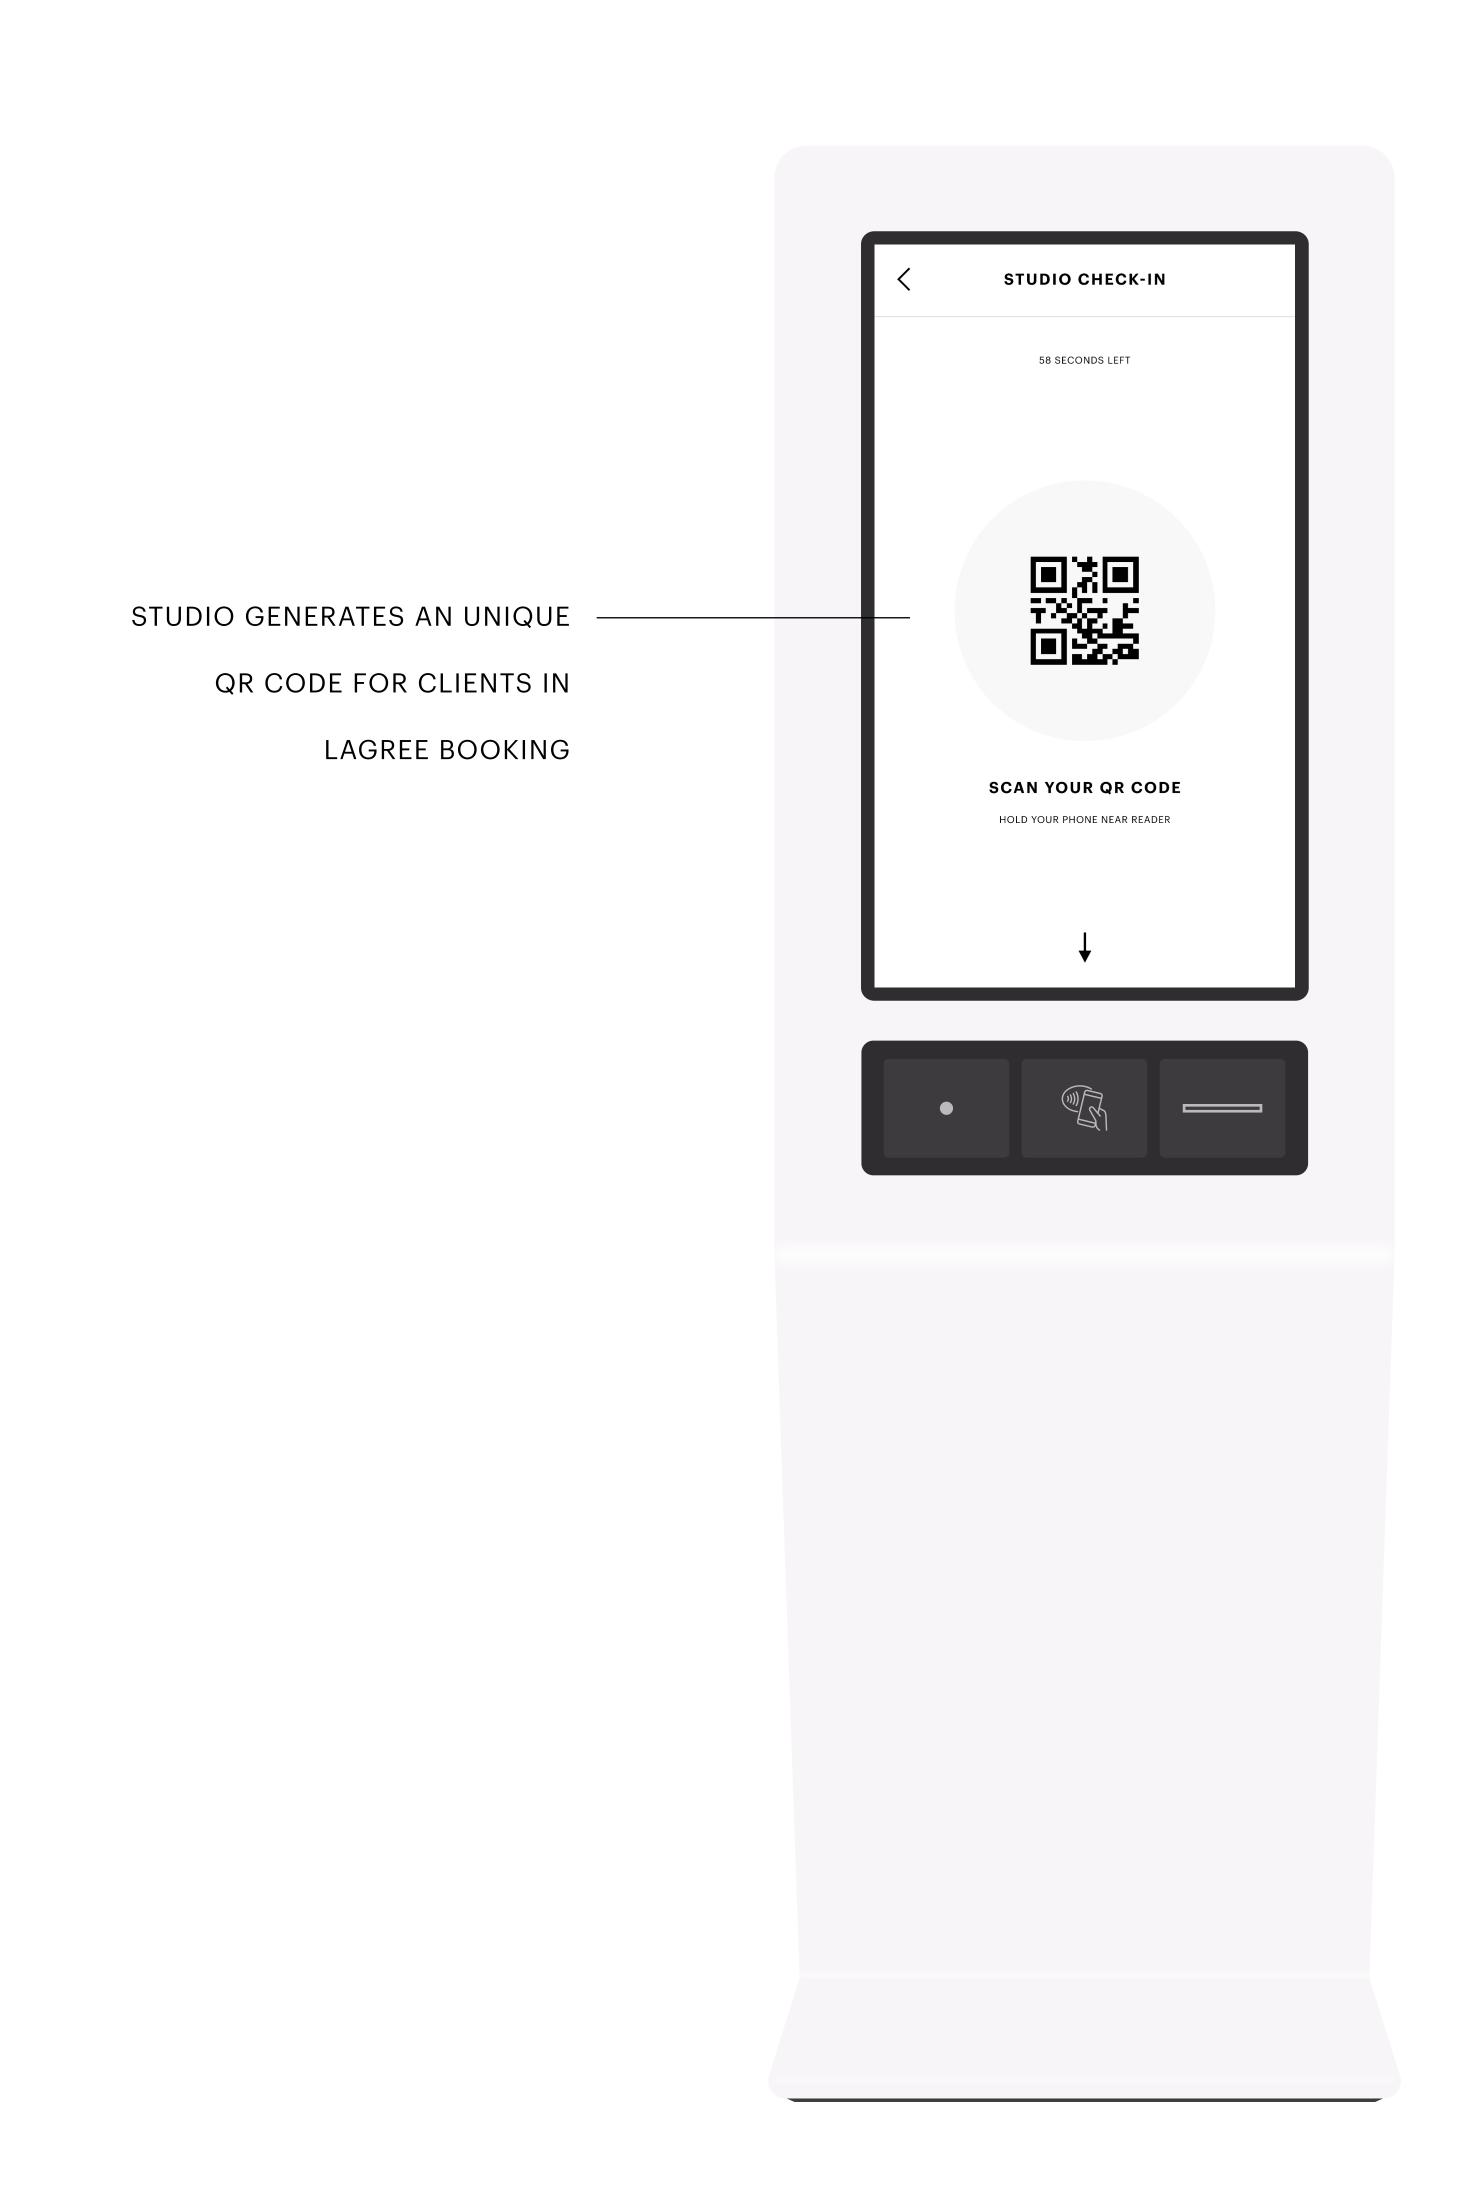

Customers can customize their bookings, make payments, and get receipts through the self-service kiosk.

SCREENSAVER/INACTIVE SCREEN

CUSTOMIZABLE STUDIO LOGO

AND BACKGROUND

CUSTOMIZABLE STUDIO LOGO